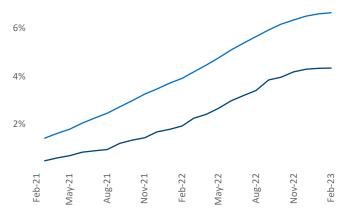

Multifamily housing **demand** has been positive with **11,223**▲ net units absorbed over the past twelve months. This is down -**21,358**▼ units from the previous year's gain of **32,581**▲ absorbed units.