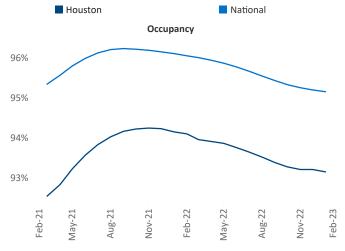

Contacts

Houston

February 2023

Houston is the 2nd largest multifamily market with 701,895 completed units and 94,155 units in development, 30,471 of which have already broken ground.

New lease asking **rents** are at **\$1,333**, up **3.8%** ▲ from the previous year placing Houston at **103rd** overall in year-over-year rent growth.