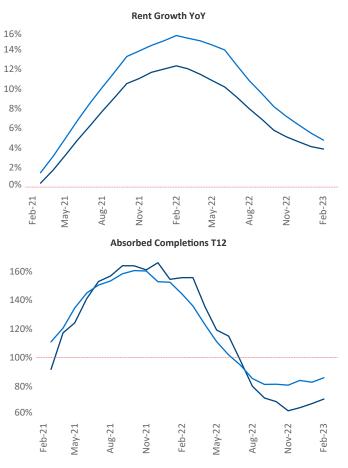

Contacts

Houston

February 2023

Houston is the 2nd largest multifamily market with 701,895 completed units and 94,155 units in development, 30,471 of which have already broken ground.

New lease asking **rents** are at **\$1,333**, up **3.8%** ▲ from the previous year placing Houston at **103rd** overall in year-over-year rent growth.

Multifamily housing **demand** has been positive with **11,223**▲ net units absorbed over the past twelve months. This is down -**21,358**▼ units from the previous year's gain of **32,581**▲ absorbed units.