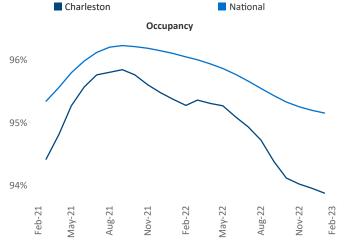

New lease asking **rents** are at **\$1,686**, up **8.5%** ▲ from the previous year placing Charleston at **18th** overall in year-over-year rent growth.

Multifamily housing **demand** has been positive with **3,624** ▲ net units absorbed over the past twelve months. This is down -**2,572** ▼ units from the previous year's gain of **6,196** ▲ absorbed units.