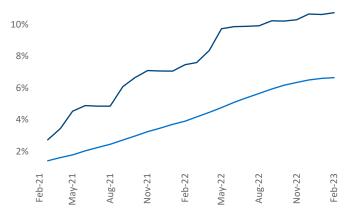

Dillon

Marion

Contacts Jeff Adler Vice President Jeff.Adler@yardi.com Razva

Wilmingt

Razvan Cimpean SEO Engineer <u>Razvan-I.Cimpean@yardi.com</u> Charleston

February 2023

Charleston is the 55th largest multifamily market with76,857 completed units and 36,167 units in development,8,259 of which have already broken ground.