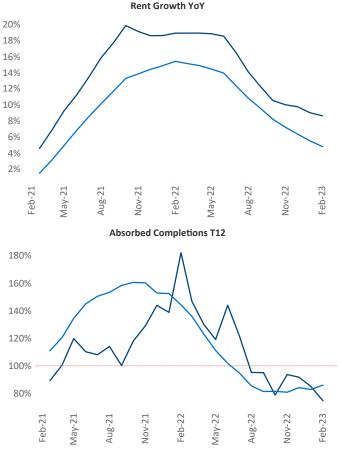

New lease asking **rents** are at **\$1,686**, up **8.5%** ▲ from the previous year placing Charleston at **18th** overall in year-over-year rent growth.

Multifamily housing **demand** has been positive with **3,624** ▲ net units absorbed over the past twelve months. This is down -**2,572** ▼ units from the previous year's gain of **6,196** ▲ absorbed units.