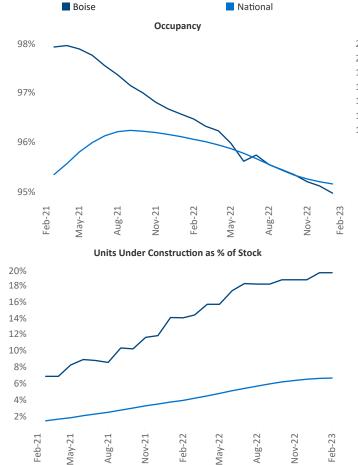

Boise February 2023

Razvan-I.Cimpean@yardi.com Boise is the 108th largest multifamily market with 23,701 completed units and 30,121 units in development, 4,634 of which have already broken ground.

New lease asking **rents** are at **\$1,583**, up **1.2%** from the previous year placing Boise at **121st** overall in year-over-year rent growth.

Multifamily housing **demand** has been positive with **457** ▲ net units absorbed over the past twelve months. This is down **-1,732** ▼ units from the previous year's gain of **2,189** ▲ absorbed units.