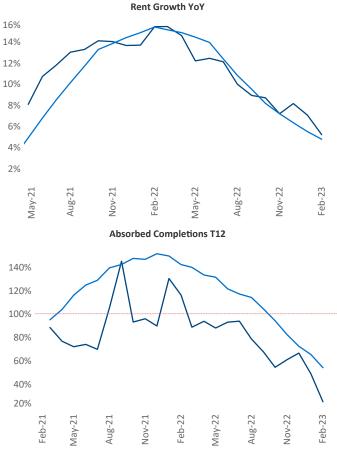

New lease asking **rents** are at **\$1,368**, up **5.2%** ▲ from the previous year placing Athens at **82nd** overall in year-over-year rent growth.

Multifamily housing **demand** has been positive with **505**  $\blacktriangle$  net units absorbed over the past twelve months. This is down -809  $\checkmark$  units from the previous year's gain of **1,314**  $\blacktriangle$  absorbed units.