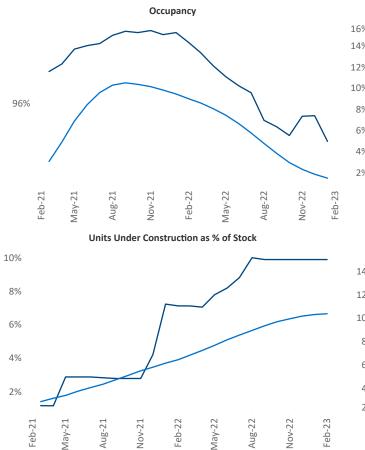

Easley Walhalla Heler Seneca Dahlonega Anderson ell Wind Athens Lawrenceville odv Watkinsville Snellville Monroe Redan 78 Stonecrest © 2023 Mapbox © OpenStreetMap

February 2023

Athens is the 111th largest multifamily market with 22,027 completed units and 11,261 units in development, 2,177 of which have already broken ground.

New lease asking **rents** are at **\$1,368**, up **5.2%** ▲ from the previous year placing Athens at **82nd** overall in year-over-year rent growth.

Multifamily housing **demand** has been positive with **505**  $\blacktriangle$  net units absorbed over the past twelve months. This is down -809  $\checkmark$  units from the previous year's gain of **1,314**  $\blacktriangle$  absorbed units.