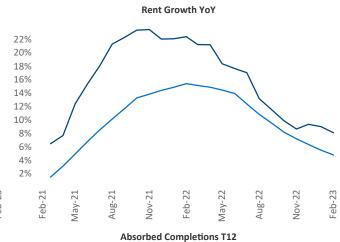

## February 2023

**Asheville** is the **113th** largest multifamily market with **20,884** completed units and **12,734** units in development, **2,498** of which have already broken ground.

New lease asking **rents** are at **\$1,694**, up **8.0%** ▲ from the previous year placing Asheville at **28th** overall in year-over-year rent growth.

Multifamily housing **demand** has been positive with **800** ▲ net units absorbed over the past twelve months. This is up **8** ▲ units from the previous year's gain of **792** ▲ absorbed units.

**Employment** in Asheville has grown by **1.9%** ▲ over the past 12 months, while hourly wages have risen by **1.4%** ▲ YoY to **\$27.82** according to the *Bureau of Labor Statistics*.