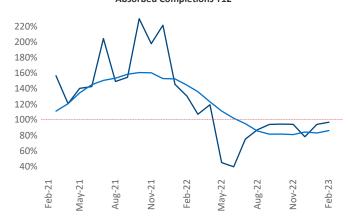

Multifamily housing **demand** has been positive with **800** ▲ net units absorbed over the past twelve months. This is up **8** ▲ units from the previous year's gain of **792** ▲ absorbed units.

**Employment** in Asheville has grown by **1.9%** ▲ over the past 12 months, while hourly wages have risen by **1.4%** ▲ YoY to **\$27.82** according to the *Bureau of Labor Statistics*.