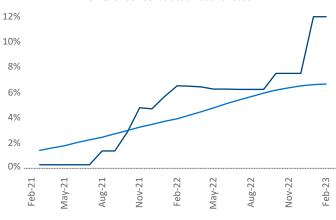

## February 2023

**Asheville** is the **113th** largest multifamily market with **20,884** completed units and **12,734** units in development, **2,498** of which have already broken ground.

New lease asking **rents** are at **\$1,694**, up **8.0%** ▲ from the previous year placing Asheville at **28th** overall in year-over-year rent growth.