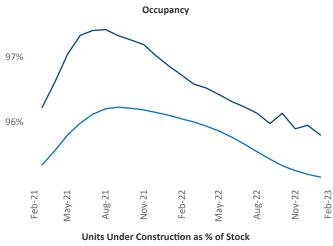

Multifamily housing **demand** has been positive with **800** ▲ net units absorbed over the past twelve months. This is up **8** ▲ units from the previous year's gain of **792** ▲ absorbed units.

**Employment** in Asheville has grown by **1.9%** ▲ over the past 12 months, while hourly wages have risen by **1.4%** ▲ YoY to **\$27.82** according to the *Bureau of Labor Statistics*.