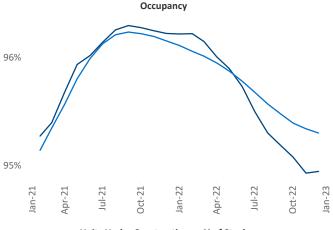

New lease asking **rents** are at \$933, up 4.7% ▲ from the previous year placing Tulsa at 100th overall in year-over-year rent growth.

Multifamily housing **demand** has been positive with **186** ▲ net units absorbed over the past twelve months. This is down **-492** ▼ units from the previous year's gain of **678** ▲ absorbed units.