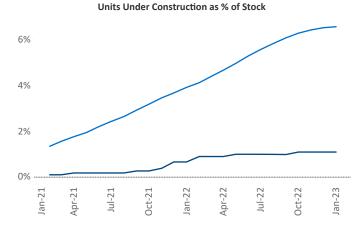

Ponca City

Contacts

Jeff Adler
Vice President

Jeff.Adler@yardi.com

R

Razvan Cimpean SEO Engineer Razvan-I.Cimpean@yardi.com Tulsa January 2023

**Tulsa** is the **59th** largest multifamily market with **66,931** completed units and **5,596** units in development, **737** of which have already broken ground.