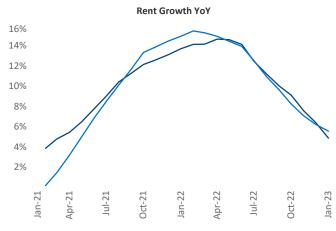

New lease asking **rents** are at \$933, up 4.7% ▲ from the previous year placing Tulsa at 100th overall in year-over-year rent growth.

Multifamily housing **demand** has been positive with **186** ▲ net units absorbed over the past twelve months. This is down **-492** ▼ units from the previous year's gain of **678** ▲ absorbed units.