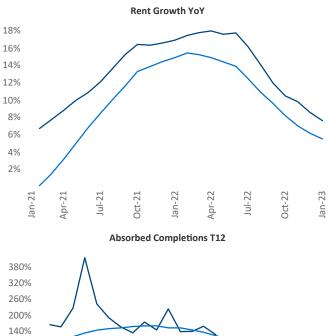

New lease asking **rents** are at **\$1,213**, up **7.5%** ▲ from the previous year placing Triad at **45th** overall in year-over-year rent growth.

Multifamily housing **demand** has been negative with -138 ▼ net units absorbed over the past twelve months. This is down -1,439 ▼ units from the previous year's gain of 1,301 ▲ absorbed units.