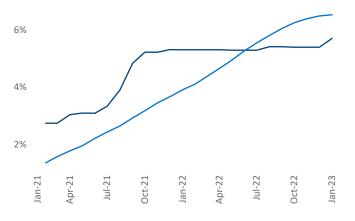

Triad National Occupancy 96% 95% 12-ug 12-rug 12-ru

Units Under Construction as % of Stock

Razvan Cimpean SEO Engineer <u>Razvan-I.Cimpean@yardi.com</u>

January 2023

**Triad** is the **50th** largest multifamily market with **88,772** completed units and **21,993** units in development, **5,077** of which have already broken ground.