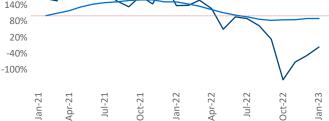

New lease asking **rents** are at **\$1,213**, up **7.5%** ▲ from the previous year placing Triad at **45th** overall in year-over-year rent growth.

Multifamily housing **demand** has been negative with -138 ▼ net units absorbed over the past twelve months. This is down -1,439 ▼ units from the previous year's gain of 1,301 ▲ absorbed units.