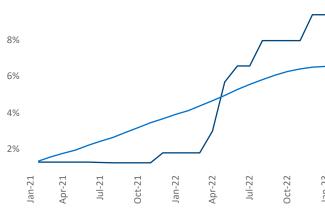

## Tallahassee January 2023

**Tallahassee** is the **114th** largest multifamily market with **20,382** completed units and **7,847** units in development, **1,914** of which have already broken ground.