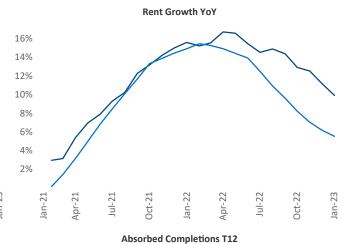

New lease asking **rents** are at **\$1,321**, up **9.9%** ▲ from the previous year placing Tallahassee at **14th** overall in year-over-year rent growth.

Multifamily housing **demand** has been negative with -142 ▼ net units absorbed over the past twelve months. This is down -1,153 ▼ units from the previous year's gain of 1,011 ▲ absorbed units.