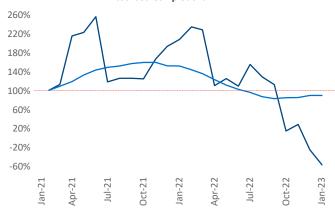

New lease asking **rents** are at **\$1,321**, up **9.9%** ▲ from the previous year placing Tallahassee at **14th** overall in year-over-year rent growth.

Multifamily housing **demand** has been negative with -142 ▼ net units absorbed over the past twelve months. This is down -1,153 ▼ units from the previous year's gain of 1,011 ▲ absorbed units.