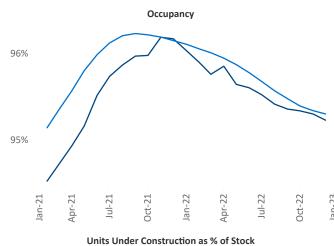

New lease asking **rents** are at **\$1,321**, up **9.9%** ▲ from the previous year placing Tallahassee at **14th** overall in year-over-year rent growth.

Multifamily housing **demand** has been negative with -142 ▼ net units absorbed over the past twelve months. This is down -1,153 ▼ units from the previous year's gain of 1,011 ▲ absorbed units.