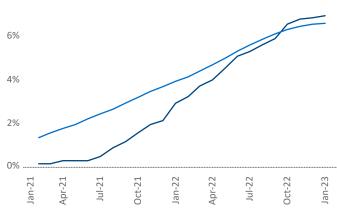

Multifamily housing **demand** has been positive with **5,129** ▲ net units absorbed over the past twelve months. This is down **-1,440** ▼ units from the previous year's gain of **6,569** ▲ absorbed units.