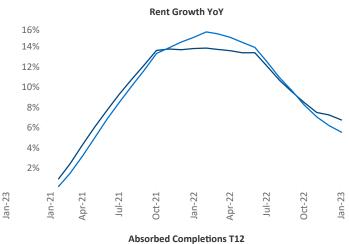

## Portland January 2023

**Portland** is the **30th** largest multifamily market with **174,555** completed units and **42,301** units in development, **12,033** of which have already broken ground.

New lease asking **rents** are at \$1,761, up 6.7% ▲ from the previous year placing Portland at 61st overall in year-over-year rent growth.