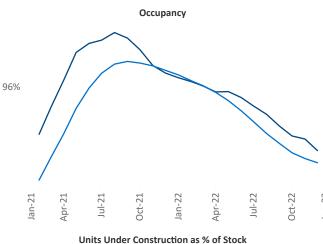

## Portland January 2023

**Portland** is the **30th** largest multifamily market with **174,555** completed units and **42,301** units in development, **12,033** of which have already broken ground.

New lease asking **rents** are at \$1,761, up 6.7% ▲ from the previous year placing Portland at 61st overall in year-over-year rent growth.

Multifamily housing **demand** has been positive with **5,129** ▲ net units absorbed over the past twelve months. This is down **-1,440** ▼ units from the previous year's gain of **6,569** ▲ absorbed units.