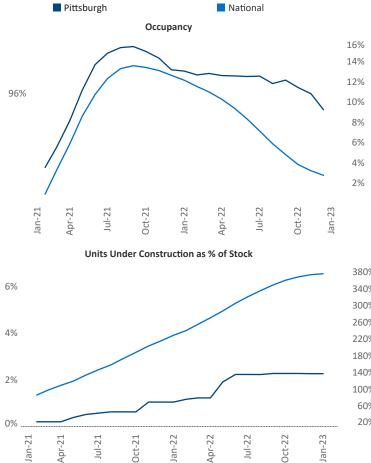

Pittsburgh

January 2023

Pittsburgh is the 48th largest multifamily market with 90,911 completed units and 14,182 units in development, 2,062 of which have already broken ground.

New lease asking **rents** are at **\$1,304**, up **5.2%** from the previous year placing Pittsburgh at 95th overall in year-over-year rent growth.

Multifamily housing demand has been positive with **1,187** ▲ net units absorbed over the past twelve months. This is down -731 V units from the previous year's gain of **1,918** absorbed units.

**Employment** in Pittsburgh has grown by 2.3% A over the past 12 months, while hourly wages have risen by 1.5% YoY to \$29.96 according to the Bureau of Labor Statistics.