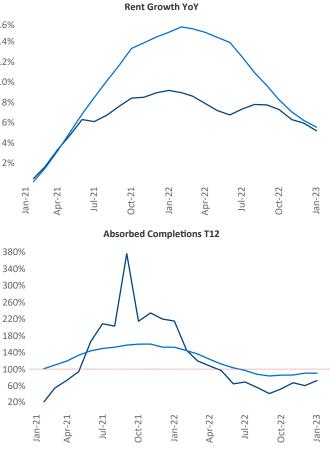

Pittsburgh

January 2023

Pittsburgh is the 48th largest multifamily market with 90,911 completed units and 14,182 units in development, 2,062 of which have already broken ground.

New lease asking **rents** are at **\$1,304**, up **5.2%** from the previous year placing Pittsburgh at 95th overall in year-over-year rent growth.

Multifamily housing demand has been positive with **1,187** ▲ net units absorbed over the past twelve months. This is down -731 V units from the previous year's gain of **1,918** absorbed units.

**Employment** in Pittsburgh has grown by 2.3% A over the past 12 months, while hourly wages have risen by 1.5% YoY to \$29.96 according to the Bureau of Labor Statistics.