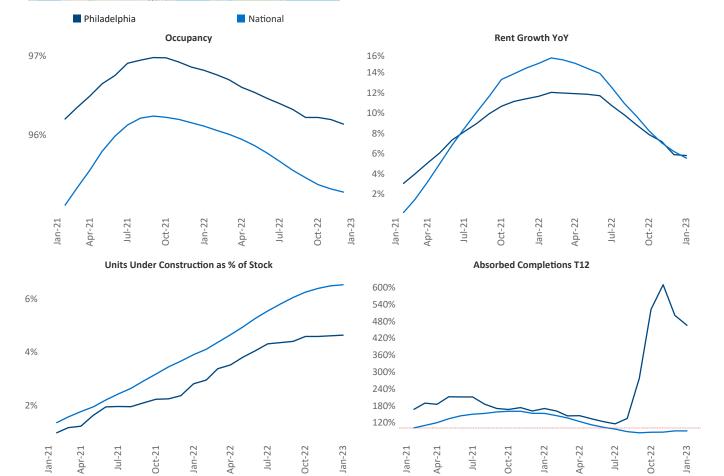

Philadelphia is the 10th largest multifamily market with 313,195 completed units and 79,966 units in development, 14,561 of which have already broken ground.

New lease asking **rents** are at \$1,684, up 5.7% ▲ from the previous year placing Philadelphia at 82nd overall in year-over-year rent growth.

Multifamily housing **demand** has been positive with **14,605** ▲ net units absorbed over the past twelve months. This is up **3,097** ▲ units from the previous year's gain of **11,508** ▲ absorbed units.