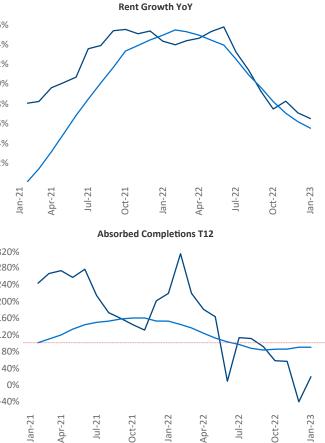

New lease asking **rents** are at **\$1,132**, up **6.5%** ▲ from the previous year placing Mobile at **68th** overall in year-over-year rent growth.

Multifamily housing **demand** has been positive with **93**▲ net units absorbed over the past twelve months. This is down -**885** ▼ units from the previous year's gain of **978**▲ absorbed units.