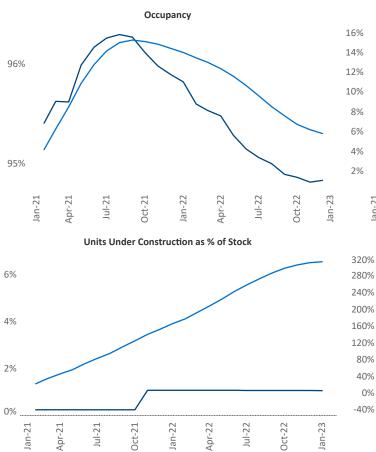

65

Milt

Pensacola

Contacts Razvan Cimpean SEO Engineer <u>n Razvan-I.Cimpean@yardi.com</u>

Mobile

January 2023

**Mobile** is the **94th** largest multifamily market with **32,970** completed units and **3,389** units in development, **349** of which have already broken ground.

New lease asking **rents** are at **\$1,132**, up **6.5%** ▲ from the previous year placing Mobile at **68th** overall in year-over-year rent growth.

Multifamily housing **demand** has been positive with **93**▲ net units absorbed over the past twelve months. This is down -**885** ▼ units from the previous year's gain of **978**▲ absorbed units.