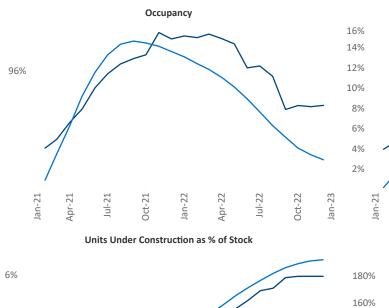

Multifamily housing **demand** has been positive with **4,588**▲ net units absorbed over the past twelve months. This is down -**4,453**▼ units from the previous year's gain of **9,041**▲ absorbed units.

**Employment** in Columbus has grown by **1.4%** ▲ over the past 12 months, while hourly wages have risen by **10.7%** ▲ YoY to **\$31.35** according to the *Bureau of Labor Statistics*.

Rent Growth YoY