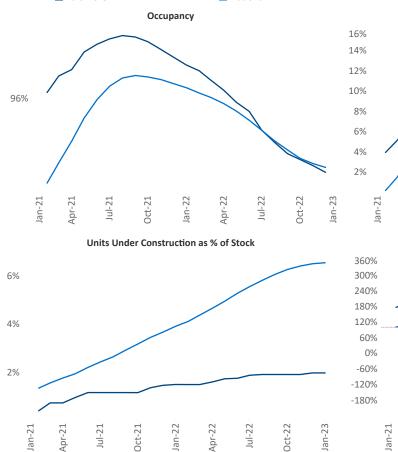

January 2023

Baltimore is the 21st largest multifamily market with 228,408 completed units and 42,807 units in development, 4,524 of which have already broken ground.

New lease asking **rents** are at **\$1,648**, up **2.6%** from the previous year placing Baltimore at 121st overall in year-over-year rent growth.

Multifamily housing demand has been negative with -1,192 vet units absorbed over the past twelve months. This is down **-6,157** ▼ units from the previous year's gain of **4,965** ▲ absorbed units.

**Employment** in Baltimore has grown by **1.2%** A over the past 12 months, while hourly wages have risen by 0.5% YoY to \$34.23 according to the Bureau of Labor Statistics.