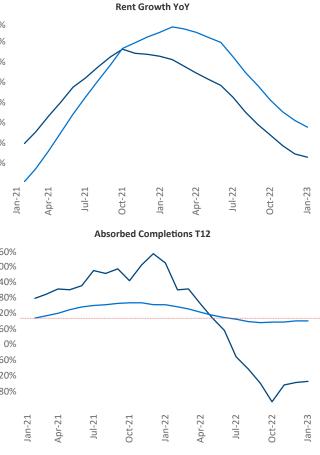

January 2023

Baltimore is the 21st largest multifamily market with 228,408 completed units and 42,807 units in development, 4,524 of which have already broken ground.

New lease asking **rents** are at **\$1,648**, up **2.6%** from the previous year placing Baltimore at 121st overall in year-over-year rent growth.

Multifamily housing demand has been negative with -1,192 vet units absorbed over the past twelve months. This is down **-6,157** ▼ units from the previous year's gain of **4,965** ▲ absorbed units.

**Employment** in Baltimore has grown by **1.2%** A over the past 12 months, while hourly wages have risen by 0.5% YoY to \$34.23 according to the Bureau of Labor Statistics.