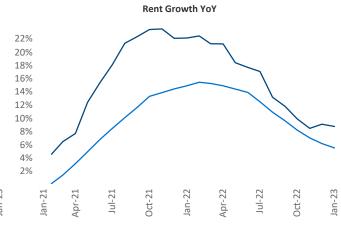

## Asheville January 2023

Asheville is the 113th largest multifamily market with 20,824 completed units and 12,062 units in development, 1,620 of which have already broken ground.

New lease asking **rents** are at **\$1,688**, up **8.8%** ★ from the previous year placing Asheville at **26th** overall in year-over-year rent growth.