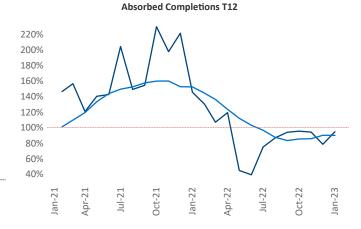

Multifamily housing **demand** has been positive with **783** ▲ net units absorbed over the past twelve months. This is down **-102** ▼ units from the previous year's gain of **885** ▲ absorbed units.