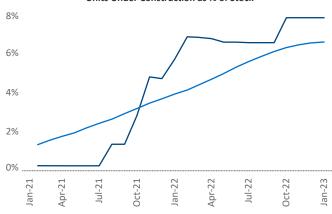

## Asheville January 2023

Asheville is the 113th largest multifamily market with 20,824 completed units and 12,062 units in development, 1,620 of which have already broken ground.

New lease asking **rents** are at **\$1,688**, up **8.8%** ★ from the previous year placing Asheville at **26th** overall in year-over-year rent growth.