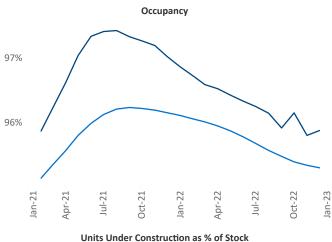

Multifamily housing **demand** has been positive with **783** ▲ net units absorbed over the past twelve months. This is down **-102** ▼ units from the previous year's gain of **885** ▲ absorbed units.