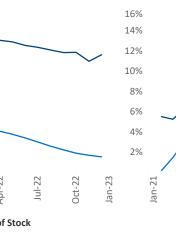

## Allentown-Bethlehem January 2023

Allentown-Bethlehem is the 95th largest multifamily market with 32,534 completed units and 9,842 units in development, 1,570 of which have already broken ground.

New lease asking **rents** are at \$1,574, up 8.5% ▲ from the previous year placing Allentown-Bethlehem at 30th overall in year-over-year rent growth.