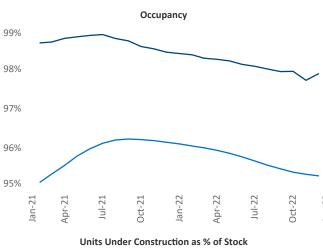

Multifamily housing demand has been negative with -104 ▼ net units absorbed over the past twelve months. This is down -667 ▼ units from the previous year's gain of **563** ▲ absorbed units.

Employment in Allentown-Bethlehem has grown by 3.4% ▲ over the past 12 months, while hourly wages have risen by 6.5% ▲ YoY to \$29.84 according to the Bureau of Labor Statistics.