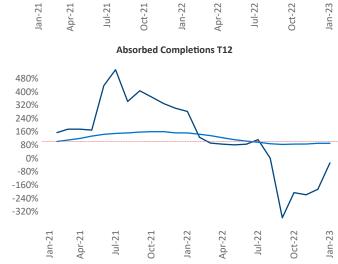

Multifamily housing demand has been negative with -104 ▼ net units absorbed over the past twelve months. This is down -667 ▼ units from the previous year's gain of **563** ▲ absorbed units.

Employment in Allentown-Bethlehem has grown by 3.4% ▲ over the past 12 months, while hourly wages have risen by 6.5% ▲ YoY to \$29.84 according to the Bureau of Labor Statistics.