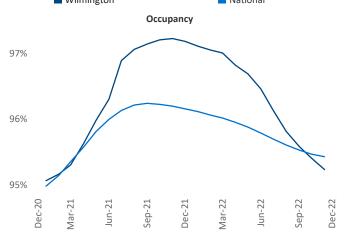

.Adler@yardi.com



Liliana Malai Senior PPC Specialist Liliana.Malai@yardi.com Wilmington

December 2022

Wilmington is the 110th largest multifamily market with24,189 completed units and 18,650 units in development,1,600 of which have already broken ground.

New lease asking **rents** are at **\$1,615**, up **11.1%** ▲ from the previous year placing Wilmington at **6th** overall in year-over-year rent growth.

Multifamily housing **demand** has been negative with -982 ▼ net units absorbed over the past twelve months. This is down -3,032 ▼ units from the previous year's gain of 2,050 ▲ absorbed units.

**Employment** in Wilmington has grown by **2.9%** ▲ over the past 12 months, while hourly wages have risen by **6.6%** ▲ YoY to **\$29.05** according to the *Bureau of Labor Statistics*.



Units Under Construction as % of Stock