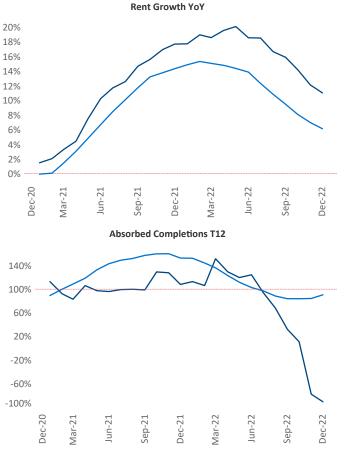

New lease asking **rents** are at **\$1,615**, up **11.1%** ▲ from the previous year placing Wilmington at **6th** overall in year-over-year rent growth.

Multifamily housing **demand** has been negative with -982 ▼ net units absorbed over the past twelve months. This is down -3,032 ▼ units from the previous year's gain of 2,050 ▲ absorbed units.