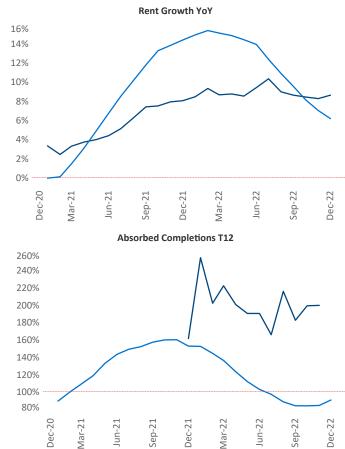

New lease asking **rents** are at **\$830**, up **8.5%** ▲ from the previous year placing Wichita at **33rd** overall in year-over-year rent growth.

Multifamily housing **demand** has been positive with **556** ▲ net units absorbed over the past twelve months. This is up **226** ▲ units from the previous year's gain of **330** ▲ absorbed units.