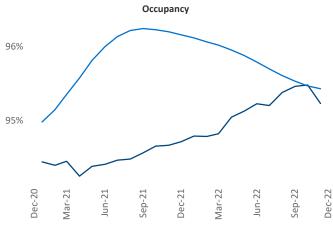

New lease asking **rents** are at **\$830**, up **8.5%** ▲ from the previous year placing Wichita at **33rd** overall in year-over-year rent growth.

Multifamily housing **demand** has been positive with **556** ▲ net units absorbed over the past twelve months. This is up **226** ▲ units from the previous year's gain of **330** ▲ absorbed units.