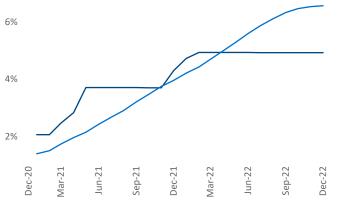

New lease asking **rents** are at **\$830**, up **8.5%** ▲ from the previous year placing Wichita at **33rd** overall in year-over-year rent growth.

Multifamily housing **demand** has been positive with **556** ▲ net units absorbed over the past twelve months. This is up **226** ▲ units from the previous year's gain of **330** ▲ absorbed units.

**Employment** in Wichita has grown by **1.9%** ▲ over the past 12 months, while hourly wages have risen by **8.1%** ▲ YoY to **\$27.30** according to the *Bureau of Labor Statistics*.