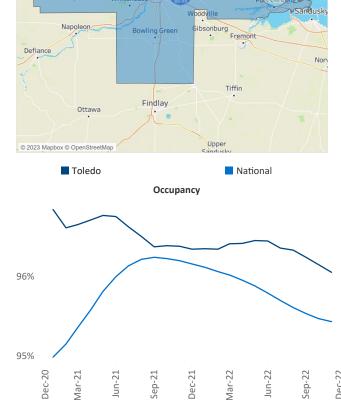

## Contacts

Liliana Malai Senior PPC Specialist Jeff.Adler@yardi.com Liliana.Malai@yardi.com Toledo

December 2022

Toledo is the 88th largest multifamily market with 39,386 completed units and 2,211 units in development, 274 of which have already broken ground.