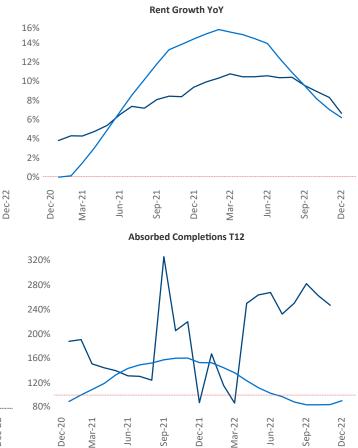

New lease asking **rents** are at **\$947**, up **6.5%** A from the previous year placing Toledo at 71st overall in year-over-year rent growth.

Multifamily housing **demand** has been positive with **487** net units absorbed over the past twelve months. This is up 104 units from the previous year's gain of 383 absorbed units.