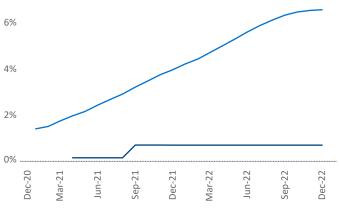

New lease asking **rents** are at **\$947**, up **6.5%** A from the previous year placing Toledo at 71st overall in year-over-year rent growth.

Multifamily housing **demand** has been positive with **487** net units absorbed over the past twelve months. This is up 104 units from the previous year's gain of 383 absorbed units.