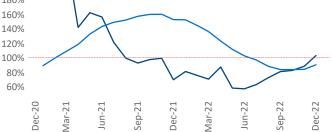

**Tacoma** is the **58th** largest multifamily market with **73,964** completed units and **25,628** units in development, **5,773** of which have already broken ground.

New lease asking **rents** are at **\$1,744**, up **5.0%** ▲ from the previous year placing Tacoma at **99th** overall in year-over-year rent growth.

Multifamily housing **demand** has been positive with **829** ▲ net units absorbed over the past twelve months. This is down -519 ▼ units from the previous year's gain of **1,348** ▲ absorbed units.

**Employment** in Tacoma has grown by **2.2%** ▲ over the past 12 months, while hourly wages have risen by **9.0%** ▲ YoY to **\$34.76** according to the *Bureau of Labor Statistics*.