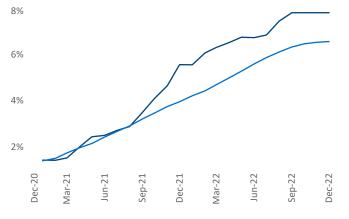

**Tacoma** is the **58th** largest multifamily market with **73,964** completed units and **25,628** units in development, **5,773** of which have already broken ground.

New lease asking **rents** are at **\$1,744**, up **5.0%** ▲ from the previous year placing Tacoma at **99th** overall in year-over-year rent growth.

Multifamily housing **demand** has been positive with **829** ▲ net units absorbed over the past twelve months. This is down -519 ▼ units from the previous year's gain of **1,348** ▲ absorbed units.

**Employment** in Tacoma has grown by **2.2%** ▲ over the past 12 months, while hourly wages have risen by **9.0%** ▲ YoY to **\$34.76** according to the *Bureau of Labor Statistics*.