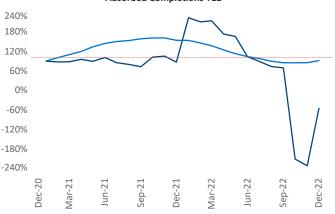

Multifamily housing **demand** has been negative with -32 ▼ net units absorbed over the past twelve months. This is down -309 ▼ units from the previous year's gain of 277 ▲ absorbed units.

**Employment** in Syracuse has grown by **1.9%** ▲ over the past 12 months, while hourly wages have risen by **2.7%** ▲ YoY to **\$30.32** according to the *Bureau of Labor Statistics*.