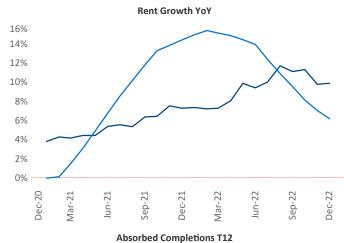

## Syracuse

December 2022

**Syracuse** is the **97th** largest multifamily market with **32,628** completed units and **6,669** units in development, **576** of which have already broken ground.

New lease asking **rents** are at **\$1,279**, up **9.9%** ★ from the previous year placing Syracuse at **16th** overall in year-over-year rent growth.

Multifamily housing **demand** has been negative with -32 ▼ net units absorbed over the past twelve months. This is down -309 ▼ units from the previous year's gain of 277 ▲ absorbed units.

**Employment** in Syracuse has grown by **1.9%** ▲ over the past 12 months, while hourly wages have risen by **2.7%** ▲ YoY to **\$30.32** according to the *Bureau of Labor Statistics*.