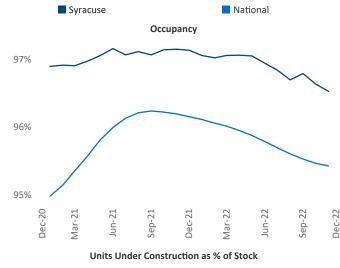

Multifamily housing **demand** has been negative with -32 ▼ net units absorbed over the past twelve months. This is down -309 ▼ units from the previous year's gain of 277 ▲ absorbed units.

**Employment** in Syracuse has grown by **1.9%** ▲ over the past 12 months, while hourly wages have risen by **2.7%** ▲ YoY to **\$30.32** according to the *Bureau of Labor Statistics*.