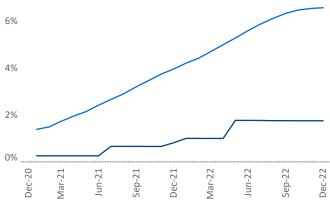

## Syracuse

December 2022

**Syracuse** is the **97th** largest multifamily market with **32,628** completed units and **6,669** units in development, **576** of which have already broken ground.

New lease asking **rents** are at **\$1,279**, up **9.9%** ★ from the previous year placing Syracuse at **16th** overall in year-over-year rent growth.