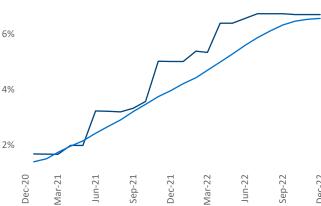

Multifamily housing **demand** has been positive with **1,003** ▲ net units absorbed over the past twelve months. This is up **287** ▲ units from the previous year's gain of **716** ▲ absorbed units.

**Employment** in Spokane has grown by **2.6%** ▲ over the past 12 months, while hourly wages have risen by **5.8%** ▲ YoY to **\$31.20** according to the *Bureau of Labor Statistics*.