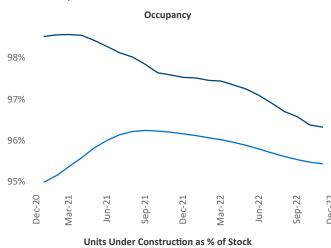

## Spokane

December 2022

**Spokane** is the **90th** largest multifamily market with **37,377** completed units and **11,867** units in development, **2,503** of which have already broken ground.

New lease asking **rents** are at \$1,365, up 5.7% ▲ from the previous year placing Spokane at 91st overall in year-over-year rent growth.