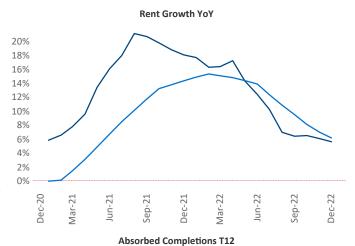

## Spokane

December 2022

**Spokane** is the **90th** largest multifamily market with **37,377** completed units and **11,867** units in development, **2,503** of which have already broken ground.

New lease asking **rents** are at \$1,365, up 5.7% ▲ from the previous year placing Spokane at 91st overall in year-over-year rent growth.

Multifamily housing **demand** has been positive with **1,003** ▲ net units absorbed over the past twelve months. This is up **287** ▲ units from the previous year's gain of **716** ▲ absorbed units.

**Employment** in Spokane has grown by **2.6%** ▲ over the past 12 months, while hourly wages have risen by **5.8%** ▲ YoY to **\$31.20** according to the *Bureau of Labor Statistics*.