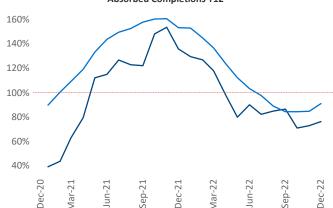

Multifamily housing **demand** has been positive with **7,301** ▲ net units absorbed over the past twelve months. This is down **-4,574** ▼ units from the previous year's gain of **11,875** ▲ absorbed units.