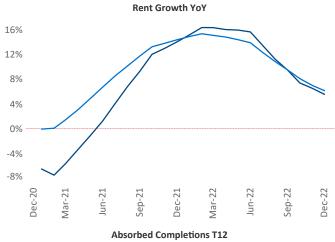

## December 2022

**Seattle** is the **13th** largest multifamily market with **285,183** completed units and **136,194** units in development, **26,379** of which have already broken ground.

New lease asking **rents** are at **\$2,206**, up **5.5%** ▲ from the previous year placing Seattle at **92nd** overall in year-over-year rent growth.

Multifamily housing **demand** has been positive with **7,301** ▲ net units absorbed over the past twelve months. This is down **-4,574** ▼ units from the previous year's gain of **11,875** ▲ absorbed units.