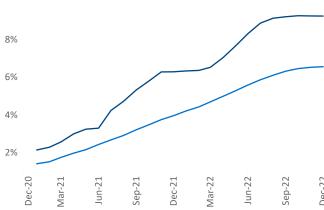

## December 2022

**Seattle** is the **13th** largest multifamily market with **285,183** completed units and **136,194** units in development, **26,379** of which have already broken ground.

New lease asking **rents** are at **\$2,206**, up **5.5%** ▲ from the previous year placing Seattle at **92nd** overall in year-over-year rent growth.

Multifamily housing **demand** has been positive with **7,301** ▲ net units absorbed over the past twelve months. This is down **-4,574** ▼ units from the previous year's gain of **11,875** ▲ absorbed units.