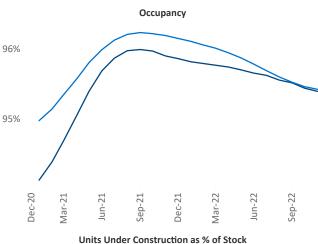

## December 2022

**Seattle** is the **13th** largest multifamily market with **285,183** completed units and **136,194** units in development, **26,379** of which have already broken ground.

New lease asking **rents** are at **\$2,206**, up **5.5%** ▲ from the previous year placing Seattle at **92nd** overall in year-over-year rent growth.

Multifamily housing **demand** has been positive with **7,301** ▲ net units absorbed over the past twelve months. This is down **-4,574** ▼ units from the previous year's gain of **11,875** ▲ absorbed units.