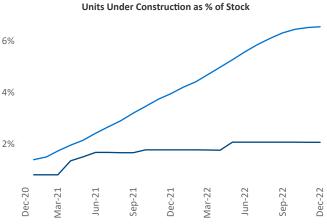

m Liliana Malai Senior PPC Specialist Liliana.Malai@yardi.com

## Rochester December 2022

**Rochester** is the **64th** largest multifamily market with **64,181** completed units and **7,079** units in development, **1,332** of which have already broken ground.

New lease asking **rents** are at \$1,324, up 9.1% ▲ from the previous year placing Rochester at 22nd overall in year-over-year rent growth.

Multifamily housing **demand** has been positive with **564** ▲ net units absorbed over the past twelve months. This is down **-163** ▼ units from the previous year's gain of **727** ▲ absorbed units.

**Employment** in Rochester has grown by **1.2%** ▲ over the past 12 months, while hourly wages have risen by **1.3%** ▲ YoY to **\$28.91** according to the *Bureau of Labor Statistics*.