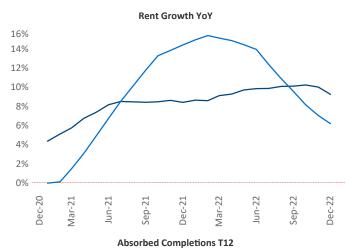

## Rochester December 2022

**Rochester** is the **64th** largest multifamily market with **64,181** completed units and **7,079** units in development, **1,332** of which have already broken ground.

New lease asking **rents** are at \$1,324, up 9.1% ▲ from the previous year placing Rochester at 22nd overall in year-over-year rent growth.

Multifamily housing **demand** has been positive with **564** ▲ net units absorbed over the past twelve months. This is down **-163** ▼ units from the previous year's gain of **727** ▲ absorbed units.