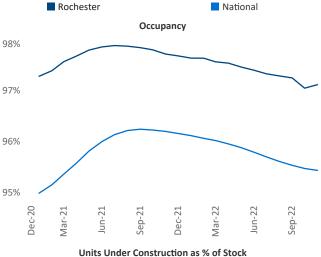

com Liliana Malai Senior PPC Specialist Liliana.Malai@yardi.com

## Rochester December 2022

**Rochester** is the **64th** largest multifamily market with **64,181** completed units and **7,079** units in development, **1,332** of which have already broken ground.

New lease asking **rents** are at \$1,324, up 9.1% ▲ from the previous year placing Rochester at 22nd overall in year-over-year rent growth.

Multifamily housing **demand** has been positive with **564** ▲ net units absorbed over the past twelve months. This is down **-163** ▼ units from the previous year's gain of **727** ▲ absorbed units.

**Employment** in Rochester has grown by **1.2%** ▲ over the past 12 months, while hourly wages have risen by **1.3%** ▲ YoY to **\$28.91** according to the *Bureau of Labor Statistics*.