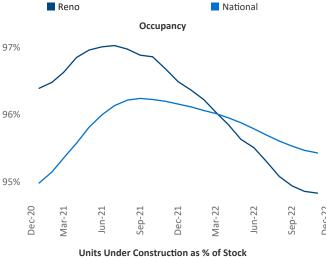

Multifamily housing **demand** has been positive with **1,152** ▲ net units absorbed over the past twelve months. This is down **-410** ▼ units from the previous year's gain of **1,562** ▲ absorbed units.