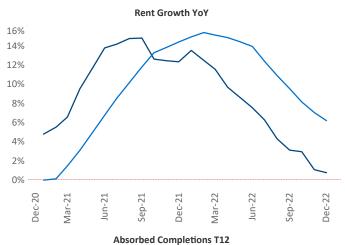

## Reno

December 2022

**Reno** is the **80th** largest multifamily market with **45,844** completed units and **8,991** units in development, **3,992** of which have already broken ground.

New lease asking **rents** are at \$1,562, up 0.8% ▲ from the previous year placing Reno at 119th overall in year-over-year rent growth.