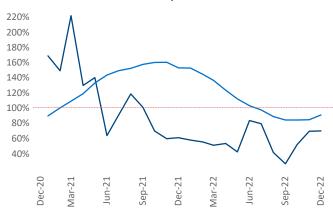

Multifamily housing **demand** has been positive with **1,152** ▲ net units absorbed over the past twelve months. This is down **-410** ▼ units from the previous year's gain of **1,562** ▲ absorbed units.