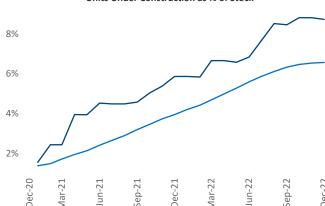

## Reno

December 2022

**Reno** is the **80th** largest multifamily market with **45,844** completed units and **8,991** units in development, **3,992** of which have already broken ground.

New lease asking **rents** are at \$1,562, up 0.8% ▲ from the previous year placing Reno at 119th overall in year-over-year rent growth.