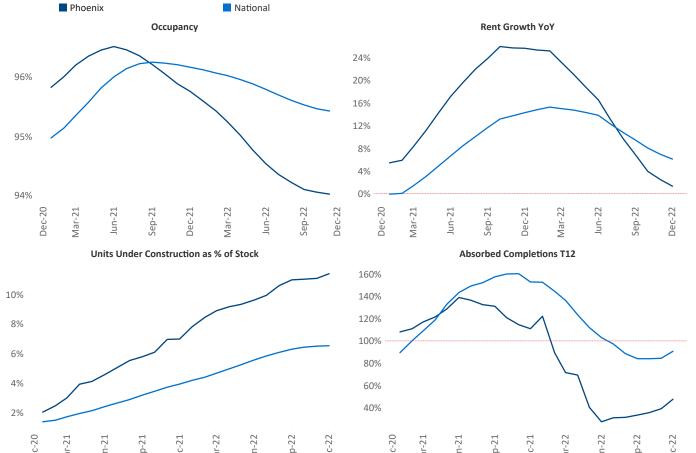

## Phoenix

December 2022

**Phoenix** is the **9th** largest multifamily market with **342,603** completed units and **124,983** units in development, **39,191** of which have already broken ground.

New lease asking **rents** are at **\$1,664**, up **1.3%** ★ from the previous year placing Phoenix at **117th** overall in year-over-year rent growth.

Multifamily housing **demand** has been positive with **5,634** ▲ net units absorbed over the past twelve months. This is down **-4,509** ▼ units from the previous year's gain of **10,143** ▲ absorbed units.

Employment in Phoenix has grown by 3.3% ▲ over the past 12 months, while hourly wages have risen by 4.2% ▲ YoY to \$32.02 according to the *Bureau of Labor Statistics*.