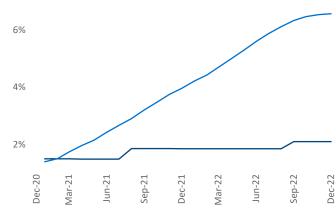

## Jackson

December 2022

**Jackson** is the **100th** largest multifamily market with **30,565** completed units and **1,679** units in development, **643** of which have already broken ground.

New lease asking **rents** are at \$1,112, up 7.5% ▲ from the previous year placing Jackson at 52nd overall in year-over-year rent growth.

Multifamily housing **demand** has been negative with -151 ▼ net units absorbed over the past twelve months. This is down -114 ▼ units from the previous year's loss of -37 ▼ absorbed units.

Employment in Jackson has shrunk by -0.4% ▼ over the past 12 months, while hourly wages have risen by 5.8% ▲ YoY to \$25.73 according to the *Bureau of Labor Statistics*.