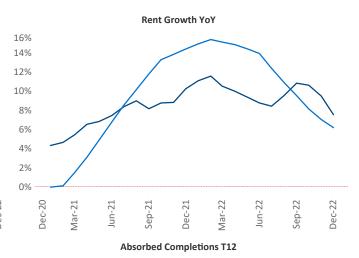

## Jackson

December 2022

**Jackson** is the **100th** largest multifamily market with **30,565** completed units and **1,679** units in development, **643** of which have already broken ground.

New lease asking **rents** are at \$1,112, up 7.5% ▲ from the previous year placing Jackson at 52nd overall in year-over-year rent growth.

Multifamily housing **demand** has been negative with -151 ▼ net units absorbed over the past twelve months. This is down -114 ▼ units from the previous year's loss of -37 ▼ absorbed units.

Employment in Jackson has shrunk by -0.4% ▼ over the past 12 months, while hourly wages have risen by 5.8% ▲ YoY to \$25.73 according to the *Bureau of Labor Statistics*.