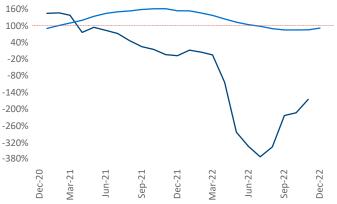

Multifamily housing **demand** has been negative with -151 ▼ net units absorbed over the past twelve months. This is down -114 ▼ units from the previous year's loss of -37 ▼ absorbed units.

Employment in Jackson has shrunk by -0.4% ▼ over the past 12 months, while hourly wages have risen by 5.8% ▲ YoY to \$25.73 according to the *Bureau of Labor Statistics*.