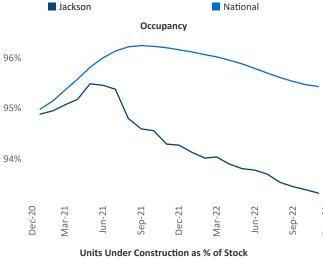

Multifamily housing **demand** has been negative with -151 ▼ net units absorbed over the past twelve months. This is down -114 ▼ units from the previous year's loss of -37 ▼ absorbed units.

Employment in Jackson has shrunk by -0.4% ▼ over the past 12 months, while hourly wages have risen by 5.8% ▲ YoY to \$25.73 according to the *Bureau of Labor Statistics*.