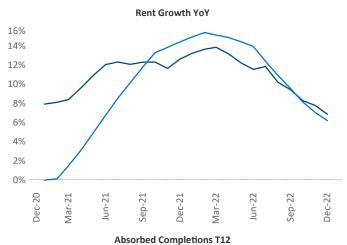

## Huntsville

December 2022

**Huntsville** is the **87th** largest multifamily market with **39,414** completed units and **15,312** units in development, **7,374** of which have already broken ground.

New lease asking **rents** are at **\$1,138**, up **6.9%** ▲ from the previous year placing Huntsville at **66th** overall in year-over-year rent growth.

Multifamily housing **demand** has been positive with **1,801** ▲ net units absorbed over the past twelve months. This is up **1,162** ▲ units from the previous year's gain of **639** ▲ absorbed units.