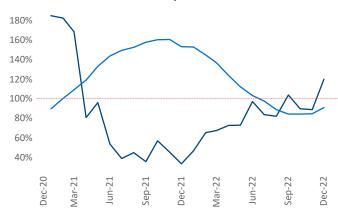

Multifamily housing **demand** has been positive with **1,801** ▲ net units absorbed over the past twelve months. This is up **1,162** ▲ units from the previous year's gain of **639** ▲ absorbed units.