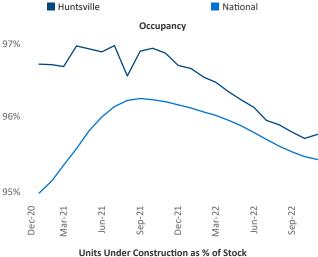

Multifamily housing **demand** has been positive with **1,801** ▲ net units absorbed over the past twelve months. This is up **1,162** ▲ units from the previous year's gain of **639** ▲ absorbed units.