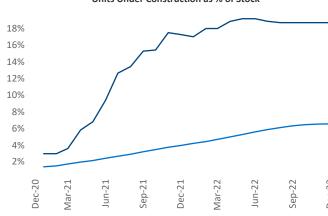

## Huntsville

December 2022

**Huntsville** is the **87th** largest multifamily market with **39,414** completed units and **15,312** units in development, **7,374** of which have already broken ground.

New lease asking **rents** are at **\$1,138**, up **6.9%** ▲ from the previous year placing Huntsville at **66th** overall in year-over-year rent growth.

Multifamily housing **demand** has been positive with **1,801** ▲ net units absorbed over the past twelve months. This is up **1,162** ▲ units from the previous year's gain of **639** ▲ absorbed units.