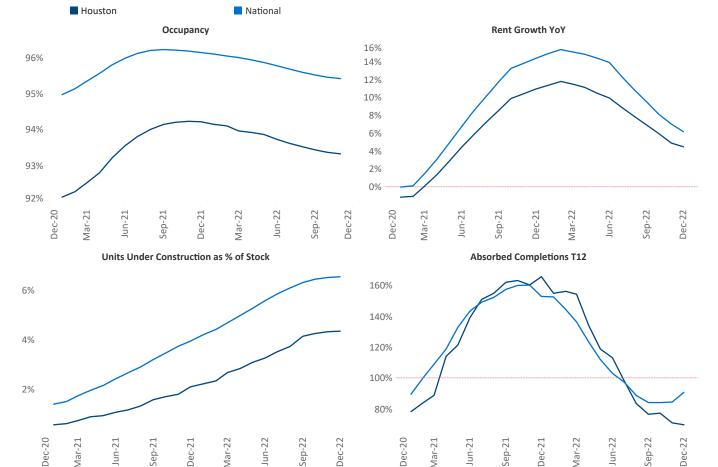

## Houston

December 2022

**Houston** is the **2nd** largest multifamily market with **707,510** completed units and **94,395** units in development, **30,818** of which have already broken ground.

New lease asking **rents** are at \$1,324, up 4.5% ▲ from the previous year placing Houston at 105th overall in year-over-year rent growth.

Multifamily housing **demand** has been positive with **12,185** ▲ net units absorbed over the past twelve months. This is down **-23,288** ▼ units from the previous year's gain of **35,473** ▲ absorbed units.