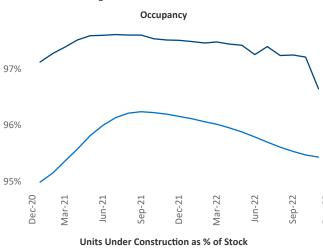

New lease asking **rents** are at \$1,363, up 5.4% ▲ from the previous year placing Harrisburg at 95th overall in year-over-year rent growth.

Multifamily housing **demand** has been negative with -647 ▼ net units absorbed over the past twelve months. This is down -1,209 ▼ units from the previous year's gain of 562 ▲ absorbed units.