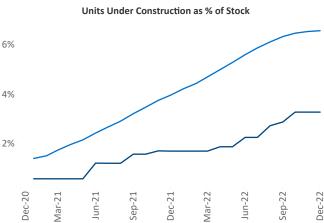

## Harrisburg December 2022

**Harrisburg** is the **66th** largest multifamily market with **59,260** completed units and **14,638** units in development, **1,939** of which have already broken ground.