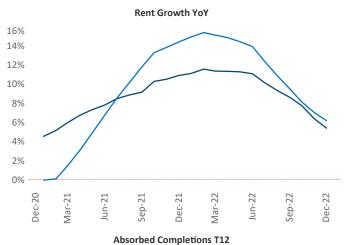

New lease asking **rents** are at \$1,363, up 5.4% ▲ from the previous year placing Harrisburg at 95th overall in year-over-year rent growth.

Multifamily housing **demand** has been negative with -647 ▼ net units absorbed over the past twelve months. This is down -1,209 ▼ units from the previous year's gain of 562 ▲ absorbed units.