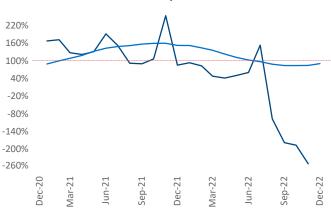

New lease asking **rents** are at \$1,363, up 5.4% ▲ from the previous year placing Harrisburg at 95th overall in year-over-year rent growth.

Multifamily housing **demand** has been negative with -647 ▼ net units absorbed over the past twelve months. This is down -1,209 ▼ units from the previous year's gain of 562 ▲ absorbed units.