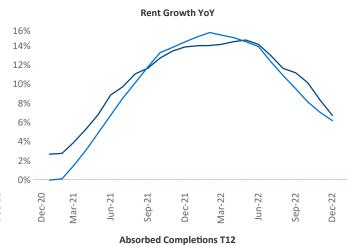

## December 2022

**Greenville** is the **59th** largest multifamily market with **71,992** completed units and **22,840** units in development, **6,988** of which have already broken ground.

New lease asking **rents** are at \$1,333, up 6.7% ▲ from the previous year placing Greenville at 69th overall in year-over-year rent growth.