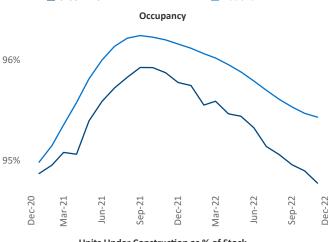

Multifamily housing **demand** has been positive with **3,013** ▲ net units absorbed over the past twelve months. This is down **-434** ▼ units from the previous year's gain of **3,447** ▲ absorbed units.