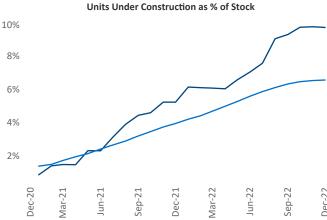

## December 2022

**Greenville** is the **59th** largest multifamily market with **71,992** completed units and **22,840** units in development, **6,988** of which have already broken ground.

New lease asking **rents** are at \$1,333, up 6.7% ▲ from the previous year placing Greenville at 69th overall in year-over-year rent growth.