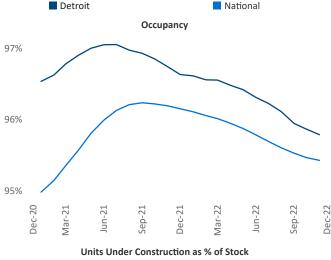

## Detroit

December 2022

**Detroit** is the **23rd** largest multifamily market with **219,437** completed units and **30,019** units in development, **3,760** of which have already broken ground.

New lease asking **rents** are at \$1,247, up 5.9% ▲ from the previous year placing Detroit at 86th overall in year-over-year rent growth.

Multifamily housing **demand** has been positive with **408** ▲ net units absorbed over the past twelve months. This is down **-1,986** ▼ units from the previous year's gain of **2,394** ▲ absorbed units.