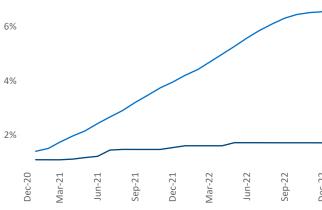

## Detroit

December 2022

**Detroit** is the **23rd** largest multifamily market with **219,437** completed units and **30,019** units in development, **3,760** of which have already broken ground.

New lease asking **rents** are at \$1,247, up 5.9% ▲ from the previous year placing Detroit at 86th overall in year-over-year rent growth.

Multifamily housing **demand** has been positive with **408** ▲ net units absorbed over the past twelve months. This is down **-1,986** ▼ units from the previous year's gain of **2,394** ▲ absorbed units.