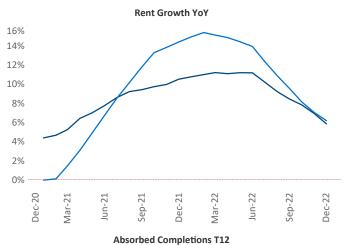

## Detroit

December 2022

**Detroit** is the **23rd** largest multifamily market with **219,437** completed units and **30,019** units in development, **3,760** of which have already broken ground.

New lease asking **rents** are at \$1,247, up 5.9% ▲ from the previous year placing Detroit at 86th overall in year-over-year rent growth.

Multifamily housing **demand** has been positive with **408** ▲ net units absorbed over the past twelve months. This is down **-1,986** ▼ units from the previous year's gain of **2,394** ▲ absorbed units.