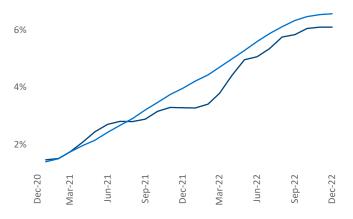

## Columbus National Occupancy 96% 95% Dec-20 Jun-21 Sep-21 Dec-21 Mar-22 Jun-22 Sep-22 Dec-22 Mar-21

Units Under Construction as % of Stock