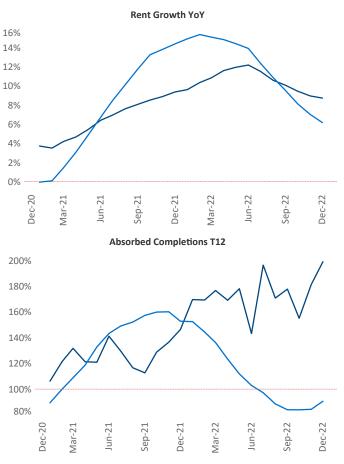

## Columbus

December 2022

Columbus is the 27th largest multifamily market with 191,014 completed units and 48,625 units in development, 11,634 of which have already broken ground.

New lease asking **rents** are at **\$1,243**, up **8.6%** from the previous year placing Columbus at 29th overall in year-over-year rent growth.

Multifamily housing demand has been positive with **5,654** A net units absorbed over the past twelve months. This is down -2,967 ▼ units from the previous year's gain of **8,621** A absorbed units.

**Employment** in Columbus has grown by **1.7%** A over the past 12 months, while hourly wages have risen by 6.9% YoY to \$29.23 according to the Bureau of Labor Statistics.