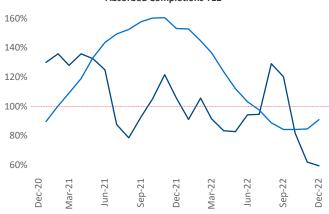

Multifamily housing **demand** has been positive with **421** ▲ net units absorbed over the past twelve months. This is down **-1,643** ▼ units from the previous year's gain of **2,064** ▲ absorbed units.