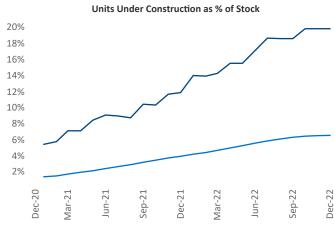

## **Boise**

December 2022

**Boise** is the **109th** largest multifamily market with **24,780** completed units and **28,947** units in development, **4,917** of which have already broken ground.

New lease asking **rents** are at \$1,643, up 4.7% ▲ from the previous year placing Boise at 100th overall in year-over-year rent growth.