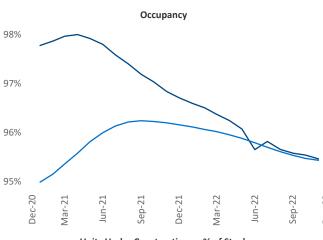

Multifamily housing **demand** has been positive with **421** ▲ net units absorbed over the past twelve months. This is down **-1,643** ▼ units from the previous year's gain of **2,064** ▲ absorbed units.