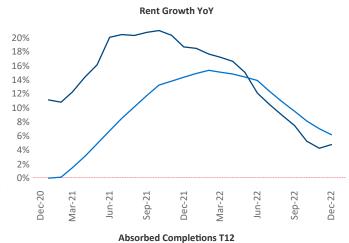

## **Boise**

December 2022

**Boise** is the **109th** largest multifamily market with **24,780** completed units and **28,947** units in development, **4,917** of which have already broken ground.

New lease asking **rents** are at \$1,643, up 4.7% ▲ from the previous year placing Boise at 100th overall in year-over-year rent growth.