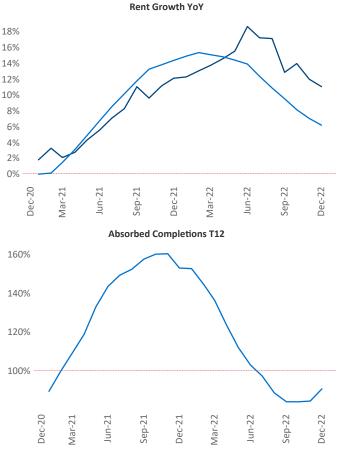

New lease asking **rents** are at **\$1,315**, up **11.1%** ▲ from the previous year placing Anchorage at **7th** overall in year-over-year rent growth.

Multifamily housing **demand** has been negative with -**41** ▼ net units absorbed over the past twelve months. This is down -**117** ▼ units from the previous year's gain of **76** ▲ absorbed units.