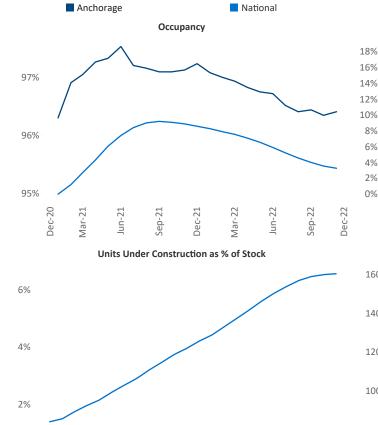

Contacts

Dec-22

Sep-22

Jeff Adler Vice President Jeff.Adler@yardi.com

Liliana Malai Senior PPC Specialist Liliana.Malai@yardi.com Anchorage

December 2022

Anchorage is the **120th** largest multifamily market with **8,344** completed units and **780** units in development, **0** of which have already broken ground.

New lease asking **rents** are at **\$1,315**, up **11.1%** ▲ from the previous year placing Anchorage at **7th** overall in year-over-year rent growth.

Multifamily housing **demand** has been negative with -**41** ▼ net units absorbed over the past twelve months. This is down -**117** ▼ units from the previous year's gain of **76** ▲ absorbed units.

**Employment** in Anchorage has grown by **4.7%** ▲ over the past 12 months, while hourly wages have risen by **9.1%** ▲ YoY to **\$32.84** according to the *Bureau of Labor Statistics*.

Mar-22

Dec-21

Jun-22