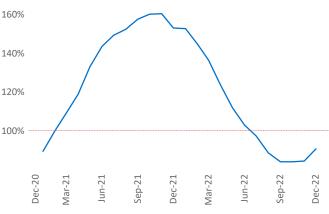

Multifamily housing **demand** has been negative with -141 ▼ net units absorbed over the past twelve months. This is down -572 ▼ units from the previous year's gain of 431 ▲ absorbed units.

**Employment** in Amarillo has grown by **1.8%** ▲ over the past 12 months, while hourly wages have risen by **2.1%** ▲ YoY to **\$28.61** according to the *Bureau of Labor Statistics*.