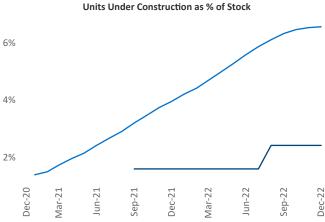

## December 2022

**Amarillo** is the **117th** largest multifamily market with **15,136** completed units and **855** units in development, **367** of which have already broken ground.

New lease asking **rents** are at \$962, up 9.4% ▲ from the previous year placing Amarillo at **19th** overall in year-over-year rent growth.