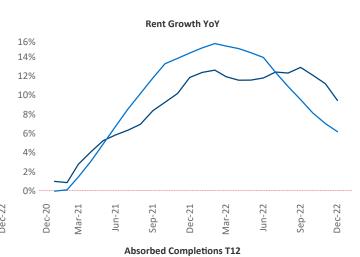

## December 2022

**Amarillo** is the **117th** largest multifamily market with **15,136** completed units and **855** units in development, **367** of which have already broken ground.

New lease asking **rents** are at \$962, up 9.4% ▲ from the previous year placing Amarillo at **19th** overall in year-over-year rent growth.

Multifamily housing **demand** has been negative with -141 ▼ net units absorbed over the past twelve months. This is down -572 ▼ units from the previous year's gain of 431 ▲ absorbed units.

**Employment** in Amarillo has grown by **1.8%** ▲ over the past 12 months, while hourly wages have risen by **2.1%** ▲ YoY to **\$28.61** according to the *Bureau of Labor Statistics*.