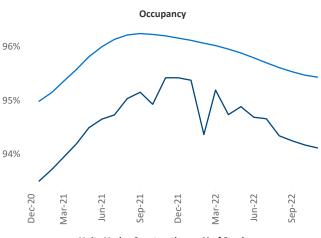

Multifamily housing **demand** has been negative with -141 ▼ net units absorbed over the past twelve months. This is down -572 ▼ units from the previous year's gain of 431 ▲ absorbed units.

**Employment** in Amarillo has grown by **1.8%** ▲ over the past 12 months, while hourly wages have risen by **2.1%** ▲ YoY to **\$28.61** according to the *Bureau of Labor Statistics*.