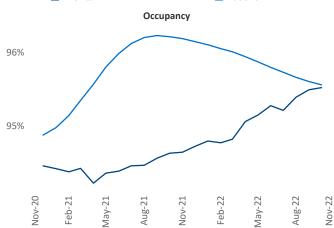

Multifamily housing demand has been positive with 444 net units absorbed over the past twelve months. This is up **44** ▲ units from the previous year's gain of **400** ▲ absorbed units.

**Employment** in Wichita has grown by **2.2%** A over the past 12 months, while hourly wages have risen by 6.8% A YoY to \$26.85 according to the Bureau of Labor Statistics.