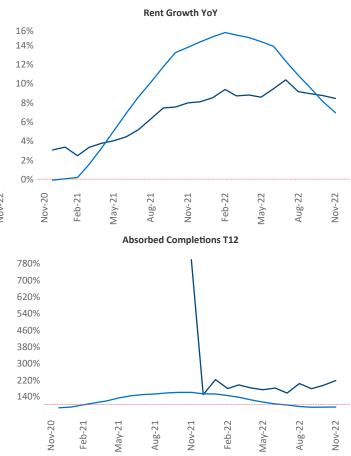

Liliana.Malai@yardi.com

Wichita

November 2022

Wichita is the 93rd largest multifamily market with 34,774 completed units and 5,559 units in development, 1,711 of which have already broken ground.

New lease asking **rents** are at **\$820**, up **8.5%** A from the previous year placing Wichita at 46th overall in year-over-year rent growth.

Multifamily housing demand has been positive with 444 net units absorbed over the past twelve months. This is up **44** ▲ units from the previous year's gain of **400** ▲ absorbed units.

**Employment** in Wichita has grown by **2.2%** A over the past 12 months, while hourly wages have risen by 6.8% A YoY to \$26.85 according to the Bureau of Labor Statistics.