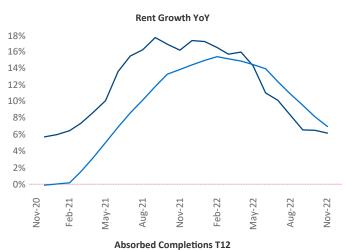

## **Tri-Cities**

November 2022

Tri-Cities is the 114th largest multifamily market with 17,082 completed units and 3,457 units in development, 1,049 of which have already broken ground.

New lease asking **rents** are at \$1,307, up 6.2% ▲ from the previous year placing Tri-Cities at 92nd overall in year-over-year rent growth.

Multifamily housing demand has been positive with 412 A net units absorbed over the past twelve months. This is up 250 ▲ units from the previous year's gain of 162 ▲ absorbed units.

**Employment** in Tri-Cities has grown by **4.4**% ▲ over the past 12 months, while hourly wages have risen by 1.4% ▲ YoY to \$30.34 according to the Bureau of Labor Statistics.