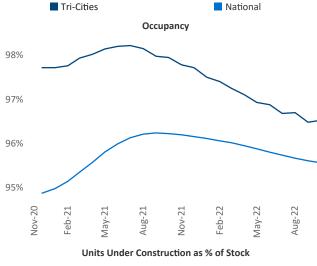

## **Tri-Cities**

November 2022

Tri-Cities is the 114th largest multifamily market with 17,082 completed units and 3,457 units in development, 1,049 of which have already broken ground.

New lease asking **rents** are at \$1,307, up 6.2% ▲ from the previous year placing Tri-Cities at 92nd overall in year-over-year rent growth.

Multifamily housing demand has been positive with 412 A net units absorbed over the past twelve months. This is up 250 ▲ units from the previous year's gain of 162 ▲ absorbed units.

**Employment** in Tri-Cities has grown by **4.4**% ▲ over the past 12 months, while hourly wages have risen by 1.4% ▲ YoY to \$30.34 according to the Bureau of Labor Statistics.