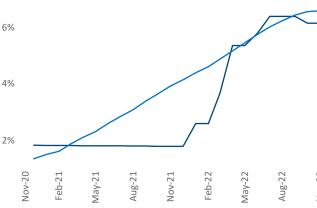

Multifamily housing demand has been positive with 412 A net units absorbed over the past twelve months. This is up 250 ▲ units from the previous year's gain of 162 ▲ absorbed units.

**Employment** in Tri-Cities has grown by **4.4**% ▲ over the past 12 months, while hourly wages have risen by 1.4% ▲ YoY to \$30.34 according to the Bureau of Labor Statistics.