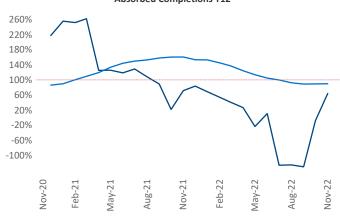

Multifamily housing demand has been positive with 412 A net units absorbed over the past twelve months. This is up 250 ▲ units from the previous year's gain of 162 ▲ absorbed units.

**Employment** in Tri-Cities has grown by **4.4**% ▲ over the past 12 months, while hourly wages have risen by 1.4% ▲ YoY to \$30.34 according to the Bureau of Labor Statistics.