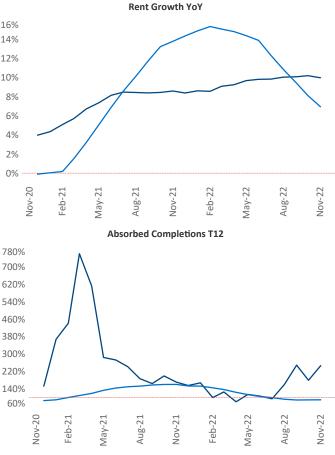

November 2022

**Rochester** is the **64th** largest multifamily market with **64,117** completed units and **7,081** units in development, **1,396** of which have already broken ground.

New lease asking **rents** are at **\$1,331**, up **10%**▲ from the previous year placing Rochester at **20th** overall in year-over-year rent growth.

Multifamily housing **demand** has been positive with **944** ▲ net units absorbed over the past twelve months. This is up **384** ▲ units from the previous year's gain of **560** ▲ absorbed units.

**Employment** in Rochester has grown by **1.2%** A over the past 12 months, while hourly wages have risen by **1.6%** YoY to **\$28.88** according to the *Bureau of Labor Statistics*.