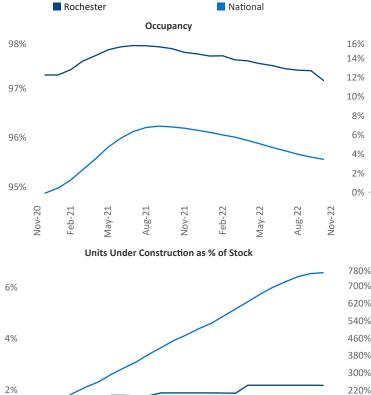

November 2022

**Rochester** is the **64th** largest multifamily market with **64,117** completed units and **7,081** units in development, **1,396** of which have already broken ground.

New lease asking **rents** are at **\$1,331**, up **10%**▲ from the previous year placing Rochester at **20th** overall in year-over-year rent growth.

Multifamily housing **demand** has been positive with **944** ▲ net units absorbed over the past twelve months. This is up **384** ▲ units from the previous year's gain of **560** ▲ absorbed units.

**Employment** in Rochester has grown by **1.2%** A over the past 12 months, while hourly wages have risen by **1.6%** YoY to **\$28.88** according to the *Bureau of Labor Statistics*.