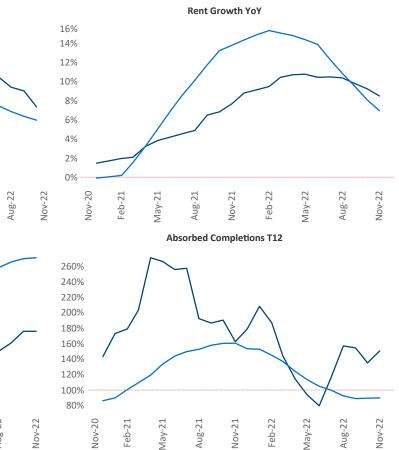

New lease asking **rents** are at **\$956**, up **8.5%** A from the previous year placing McAllen at 45th overall in year-over-year rent growth.

Multifamily housing **demand** has been positive with **211** net units absorbed over the past twelve months. This is down -596 ▼ units from the previous year's gain of 807 ▲ absorbed units.