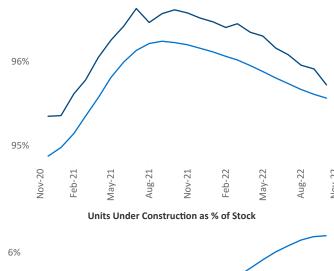

## Contacts

Liliana Malai Senior PPC Specialist Liliana.Malai@yardi.com McAllen

November 2022

McAllen is the 102nd largest multifamily market with 29,259 completed units and 8,847 units in development, 1,166 of which have already broken ground.