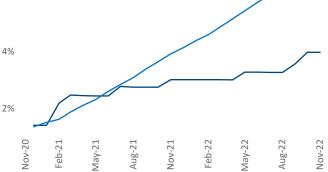

## Contacts

Liliana Malai Senior PPC Specialist Liliana.Malai@yardi.com McAllen

November 2022

McAllen is the 102nd largest multifamily market with 29,259 completed units and 8,847 units in development, 1,166 of which have already broken ground.