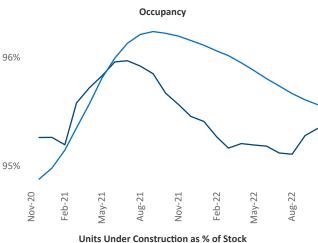

## Lexington

November 2022

**Lexington** is the **86th** largest multifamily market with **40,107** completed units and **6,693** units in development, **2,155** of which have already broken ground.

New lease asking **rents** are at **\$1,131**, up **10%** ▲ from the previous year placing Lexington at **19th** overall in year-over-year rent growth.

Multifamily housing **demand** has been positive with **1,137** ▲ net units absorbed over the past twelve months. This is up **914** ▲ units from the previous year's gain of **223** ▲ absorbed units.

Employment in Lexington has grown by 2.4% ▲ over the past 12 months, while hourly wages have fallen by -3.6% ▼ YoY to \$26.67 according to the Bureau of Labor Statistics.