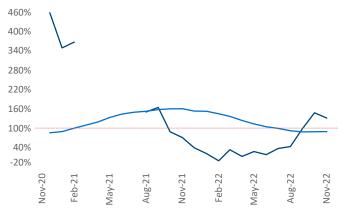

Multifamily housing **demand** has been positive with **1,137** ▲ net units absorbed over the past twelve months. This is up **914** ▲ units from the previous year's gain of **223** ▲ absorbed units.

Employment in Lexington has grown by 2.4% ▲ over the past 12 months, while hourly wages have fallen by -3.6% ▼ YoY to \$26.67 according to the Bureau of Labor Statistics.