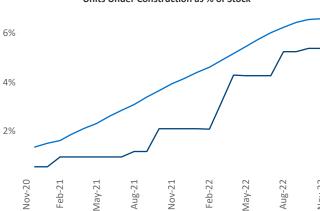

## Lexington

November 2022

**Lexington** is the **86th** largest multifamily market with **40,107** completed units and **6,693** units in development, **2,155** of which have already broken ground.

New lease asking **rents** are at **\$1,131**, up **10%** ▲ from the previous year placing Lexington at **19th** overall in year-over-year rent growth.