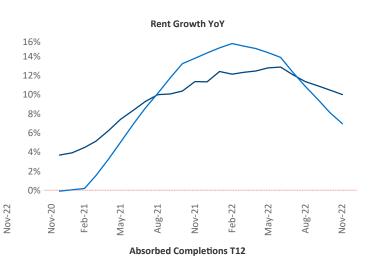

## Lexington

November 2022

**Lexington** is the **86th** largest multifamily market with **40,107** completed units and **6,693** units in development, **2,155** of which have already broken ground.

New lease asking **rents** are at **\$1,131**, up **10%** ▲ from the previous year placing Lexington at **19th** overall in year-over-year rent growth.

Multifamily housing **demand** has been positive with **1,137** ▲ net units absorbed over the past twelve months. This is up **914** ▲ units from the previous year's gain of **223** ▲ absorbed units.

Employment in Lexington has grown by 2.4% ▲ over the past 12 months, while hourly wages have fallen by -3.6% ▼ YoY to \$26.67 according to the Bureau of Labor Statistics.