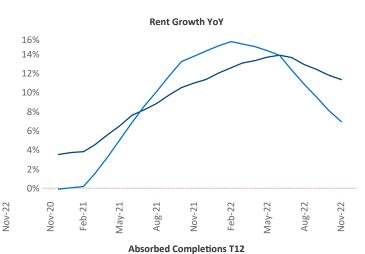

New lease asking **rents** are at \$1,224, up 11.4% ▲ from the previous year placing Indianapolis at 10th overall in year-over-year rent growth.

Multifamily housing **demand** has been positive with **1,301** ▲ net units absorbed over the past twelve months. This is down **-3,191** ▼ units from the previous year's gain of **4,492** ▲ absorbed units.