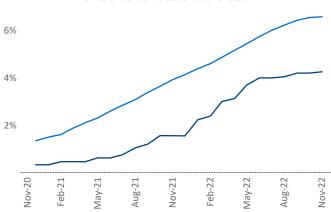

## Indianapolis

November 2022

**Indianapolis** is the **29th** largest multifamily market with **181,911** completed units and **37,215** units in development, **7,755** of which have already broken ground.

New lease asking **rents** are at \$1,224, up 11.4% ▲ from the previous year placing Indianapolis at 10th overall in year-over-year rent growth.

Multifamily housing **demand** has been positive with **1,301** ▲ net units absorbed over the past twelve months. This is down **-3,191** ▼ units from the previous year's gain of **4,492** ▲ absorbed units.