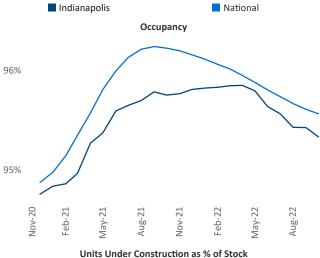

New lease asking **rents** are at \$1,224, up 11.4% ▲ from the previous year placing Indianapolis at 10th overall in year-over-year rent growth.

Multifamily housing **demand** has been positive with **1,301** ▲ net units absorbed over the past twelve months. This is down **-3,191** ▼ units from the previous year's gain of **4,492** ▲ absorbed units.