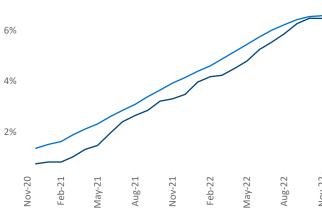

Multifamily housing **demand** has been positive with **17,499** ▲ net units absorbed over the past twelve months. This is down **-30,686** ▼ units from the previous year's gain of **48,185** ▲ absorbed units.