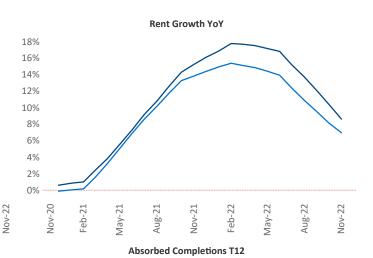

## Dallas

November 2022

**Dallas** is the **1st** largest multifamily market with **845,336** completed units and **201,644** units in development, **54,741** of which have already broken ground.

New lease asking **rents** are at **\$1,563**, up **8.5%** ★ from the previous year placing Dallas at **44th** overall in year-over-year rent growth.

Multifamily housing **demand** has been positive with **17,499** ▲ net units absorbed over the past twelve months. This is down **-30,686** ▼ units from the previous year's gain of **48,185** ▲ absorbed units.