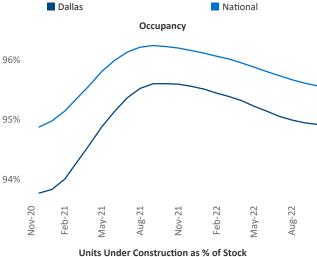

Multifamily housing **demand** has been positive with **17,499** ▲ net units absorbed over the past twelve months. This is down **-30,686** ▼ units from the previous year's gain of **48,185** ▲ absorbed units.