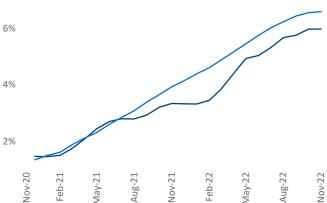

## Columbus

November 2022

**Columbus** is the **27th** largest multifamily market with **191,086** completed units and **47,588** units in development, **11,403** of which have already broken ground.

New lease asking **rents** are at \$1,242, up 9.1% ▲ from the previous year placing Columbus at 33rd overall in year-over-year rent growth.

Multifamily housing **demand** has been positive with **6,113** ▲ net units absorbed over the past twelve months. This is down **-2,063** ▼ units from the previous year's gain of **8,176** ▲ absorbed units.