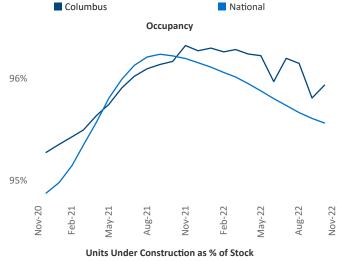

## Columbus

November 2022

**Columbus** is the **27th** largest multifamily market with **191,086** completed units and **47,588** units in development, **11,403** of which have already broken ground.

New lease asking **rents** are at \$1,242, up 9.1% ▲ from the previous year placing Columbus at 33rd overall in year-over-year rent growth.

Multifamily housing **demand** has been positive with **6,113** ▲ net units absorbed over the past twelve months. This is down **-2,063** ▼ units from the previous year's gain of **8,176** ▲ absorbed units.