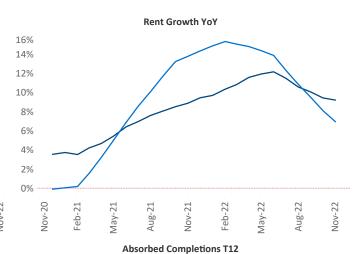

## Columbus

November 2022

**Columbus** is the **27th** largest multifamily market with **191,086** completed units and **47,588** units in development, **11,403** of which have already broken ground.

New lease asking **rents** are at \$1,242, up 9.1% ▲ from the previous year placing Columbus at 33rd overall in year-over-year rent growth.

Multifamily housing **demand** has been positive with **6,113** ▲ net units absorbed over the past twelve months. This is down **-2,063** ▼ units from the previous year's gain of **8,176** ▲ absorbed units.