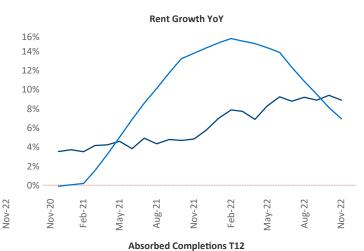

## **Buffalo**

November 2022

**Buffalo** is the **76th** largest multifamily market with **48,606** completed units and **14,722** units in development, **2,151** of which have already broken ground.

New lease asking **rents** are at **\$1,271**, up **8.9%** ▲ from the previous year placing Buffalo at **40th** overall in year-over-year rent growth.

Multifamily housing **demand** has been positive with **656** ▲ net units absorbed over the past twelve months. This is up **343** ▲ units from the previous year's gain of **313** ▲ absorbed units.

Employment in Buffalo has grown by 2.7% ▲ over the past 12 months, while hourly wages have risen by 0.4% ▲ YoY to \$31.24 according to the *Bureau of Labor Statistics*.