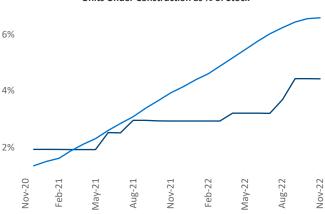

## **Buffalo**

November 2022

**Buffalo** is the **76th** largest multifamily market with **48,606** completed units and **14,722** units in development, **2,151** of which have already broken ground.

New lease asking **rents** are at **\$1,271**, up **8.9%** ▲ from the previous year placing Buffalo at **40th** overall in year-over-year rent growth.

Multifamily housing **demand** has been positive with **656** ▲ net units absorbed over the past twelve months. This is up **343** ▲ units from the previous year's gain of **313** ▲ absorbed units.

Employment in Buffalo has grown by 2.7% ▲ over the past 12 months, while hourly wages have risen by 0.4% ▲ YoY to \$31.24 according to the *Bureau of Labor Statistics*.