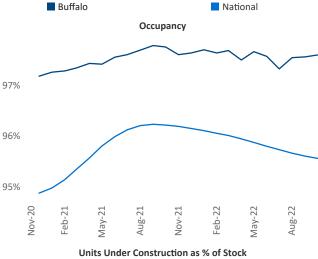

## **Buffalo**

November 2022

**Buffalo** is the **76th** largest multifamily market with **48,606** completed units and **14,722** units in development, **2,151** of which have already broken ground.

New lease asking **rents** are at **\$1,271**, up **8.9%** ▲ from the previous year placing Buffalo at **40th** overall in year-over-year rent growth.

Multifamily housing **demand** has been positive with **656** ▲ net units absorbed over the past twelve months. This is up **343** ▲ units from the previous year's gain of **313** ▲ absorbed units.

Employment in Buffalo has grown by 2.7% ▲ over the past 12 months, while hourly wages have risen by 0.4% ▲ YoY to \$31.24 according to the *Bureau of Labor Statistics*.