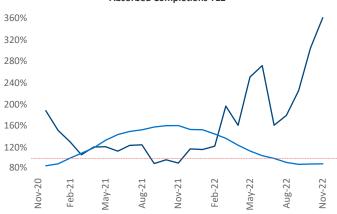

Multifamily housing **demand** has been positive with **656** ▲ net units absorbed over the past twelve months. This is up **343** ▲ units from the previous year's gain of **313** ▲ absorbed units.

Employment in Buffalo has grown by 2.7% ▲ over the past 12 months, while hourly wages have risen by 0.4% ▲ YoY to \$31.24 according to the *Bureau of Labor Statistics*.