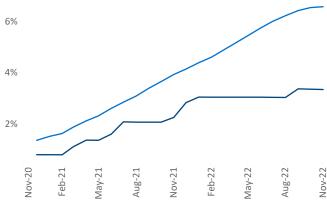

Multifamily housing **demand** has been positive with **793** ▲ net units absorbed over the past twelve months. This is down **-548** ▼ units from the previous year's gain of **1,341** ▲ absorbed units.