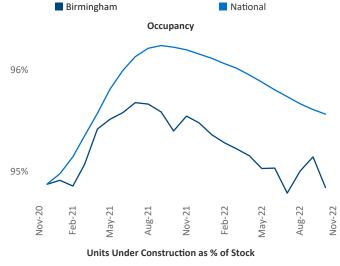

## Birmingham

November 2022

**Birmingham** is the **57th** largest multifamily market with **76,935** completed units and **9,900** units in development, **2,572** of which have already broken ground.

New lease asking **rents** are at \$1,230, up 4.5% ▲ from the previous year placing Birmingham at 107th overall in year-over-year rent growth.