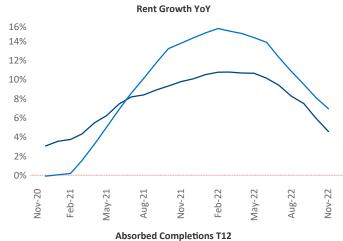

## Birmingham

November 2022

**Birmingham** is the **57th** largest multifamily market with **76,935** completed units and **9,900** units in development, **2,572** of which have already broken ground.

New lease asking **rents** are at \$1,230, up 4.5% ▲ from the previous year placing Birmingham at 107th overall in year-over-year rent growth.

Multifamily housing **demand** has been positive with **793** ▲ net units absorbed over the past twelve months. This is down **-548** ▼ units from the previous year's gain of **1,341** ▲ absorbed units.