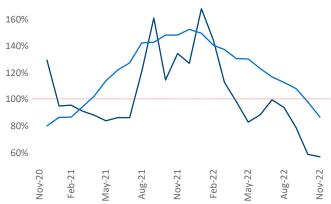

## **Athens**

November 2022

**Athens** is the **108th** largest multifamily market with **26,447** completed units and **12,156** units in development, **2,313** of which have already broken ground.

New lease asking **rents** are at **\$1,515**, up **6.5**% ▲ from the previous year placing Athens at **86th** overall in year-over-year rent growth.

Multifamily housing **demand** has been positive with **1,136** ▲ net units absorbed over the past twelve months. This is down **-215** ▼ units from the previous year's gain of **1,351** ▲ absorbed units.