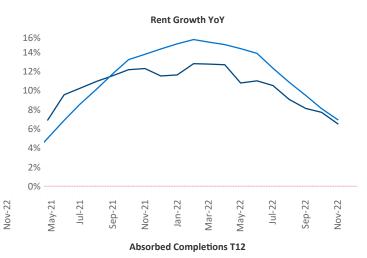

## **Athens**

November 2022

**Athens** is the **108th** largest multifamily market with **26,447** completed units and **12,156** units in development, **2,313** of which have already broken ground.

New lease asking **rents** are at **\$1,515**, up **6.5**% ▲ from the previous year placing Athens at **86th** overall in year-over-year rent growth.