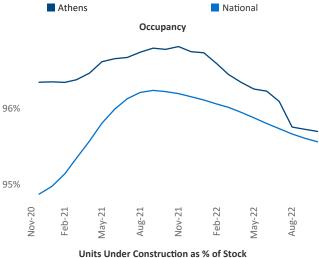

Multifamily housing **demand** has been positive with **1,136** ▲ net units absorbed over the past twelve months. This is down **-215** ▼ units from the previous year's gain of **1,351** ▲ absorbed units.