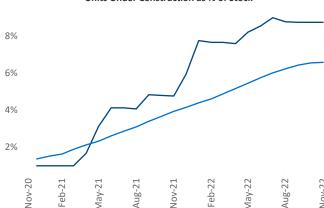

## **Athens**

November 2022

**Athens** is the **108th** largest multifamily market with **26,447** completed units and **12,156** units in development, **2,313** of which have already broken ground.

New lease asking **rents** are at **\$1,515**, up **6.5**% ▲ from the previous year placing Athens at **86th** overall in year-over-year rent growth.