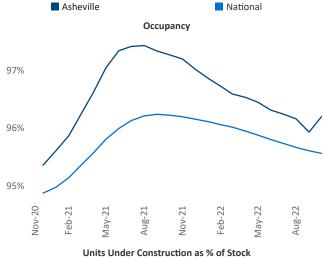

## Asheville

November 2022

**Asheville** is the **112th** largest multifamily market with **20,894** completed units and **12,402** units in development, **1,736** of which have already broken ground.

New lease asking **rents** are at **\$1,677**, up **8.3%** ★ from the previous year placing Asheville at **52nd** overall in year-over-year rent growth.

Multifamily housing **demand** has been positive with **969** ▲ net units absorbed over the past twelve months. This is down **-114** ▼ units from the previous year's gain of **1,083** ▲ absorbed units.