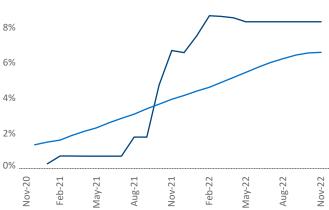

## Asheville

November 2022

**Asheville** is the **112th** largest multifamily market with **20,894** completed units and **12,402** units in development, **1,736** of which have already broken ground.

New lease asking **rents** are at **\$1,677**, up **8.3%** ★ from the previous year placing Asheville at **52nd** overall in year-over-year rent growth.

Multifamily housing **demand** has been positive with **969** ▲ net units absorbed over the past twelve months. This is down **-114** ▼ units from the previous year's gain of **1,083** ▲ absorbed units.