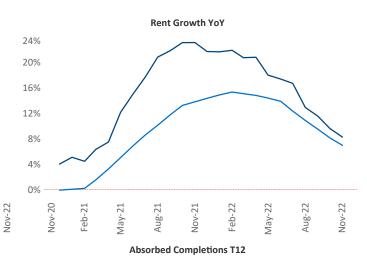

## Asheville

November 2022

**Asheville** is the **112th** largest multifamily market with **20,894** completed units and **12,402** units in development, **1,736** of which have already broken ground.

New lease asking **rents** are at **\$1,677**, up **8.3%** ★ from the previous year placing Asheville at **52nd** overall in year-over-year rent growth.

Multifamily housing **demand** has been positive with **969** ▲ net units absorbed over the past twelve months. This is down **-114** ▼ units from the previous year's gain of **1,083** ▲ absorbed units.