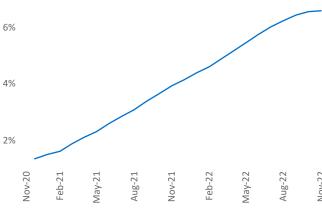

Multifamily housing **demand** has been negative with -24 ▼ net units absorbed over the past twelve months. This is down -121 ▼ units from the previous year's gain of 97 ▲ absorbed units.

Employment in Anchorage has grown by 4.7% ▲ over the past 12 months, while hourly wages have risen by 6.8% ▲ YoY to \$32.51 according to the *Bureau of Labor Statistics*.