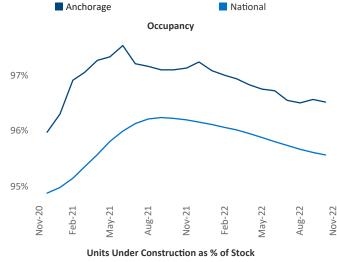

Multifamily housing **demand** has been negative with -24 ▼ net units absorbed over the past twelve months. This is down -121 ▼ units from the previous year's gain of 97 ▲ absorbed units.

Employment in Anchorage has grown by 4.7% ▲ over the past 12 months, while hourly wages have risen by 6.8% ▲ YoY to \$32.51 according to the *Bureau of Labor Statistics*.