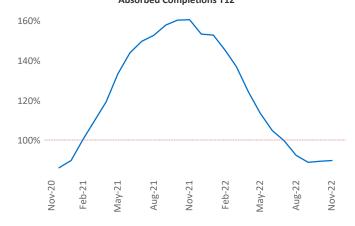

Multifamily housing **demand** has been negative with -24 ▼ net units absorbed over the past twelve months. This is down -121 ▼ units from the previous year's gain of 97 ▲ absorbed units.

Employment in Anchorage has grown by 4.7% ▲ over the past 12 months, while hourly wages have risen by 6.8% ▲ YoY to \$32.51 according to the *Bureau of Labor Statistics*.