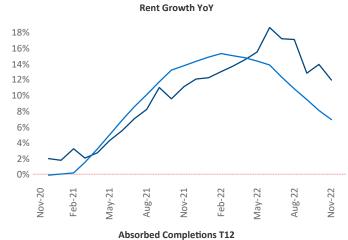

## Anchorage

November 2022

**Anchorage** is the **120th** largest multifamily market with **8,344** completed units and **780** units in development, **0** of which have already broken ground.

New lease asking **rents** are at \$1,317, up 12% ▲ from the previous year placing Anchorage at 7th overall in year-over-year rent growth.

Multifamily housing **demand** has been negative with -24 ▼ net units absorbed over the past twelve months. This is down -121 ▼ units from the previous year's gain of 97 ▲ absorbed units.

Employment in Anchorage has grown by 4.7% ▲ over the past 12 months, while hourly wages have risen by 6.8% ▲ YoY to \$32.51 according to the *Bureau of Labor Statistics*.