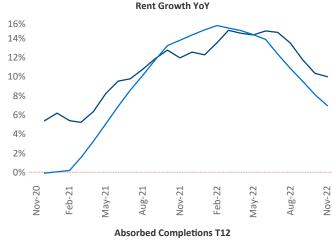

## Allentown-Bethlehem November 2022

Allentown-Bethlehem is the 97th largest multifamily market with 32,678 completed units and 8,346 units in development, 1,231 of which have already broken ground.

New lease asking **rents** are at \$1,584, up 10% ▲ from the previous year placing Allentown-Bethlehem at 20th overall in year-over-year rent growth.

Multifamily housing **demand** has been negative with -428 ▼ net units absorbed over the past twelve months. This is down -1,088 ▼ units from the previous year's gain of 660 ▲ absorbed units.

**Employment** in Allentown-Bethlehem has grown by **2.8%** ▲ over the past 12 months, while hourly wages have risen by **6.4%** ▲ YoY to **\$29.16** according to the *Bureau of Labor Statistics*.