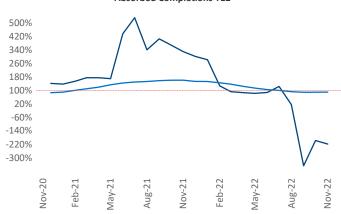

Multifamily housing **demand** has been negative with -428 ▼ net units absorbed over the past twelve months. This is down -1,088 ▼ units from the previous year's gain of 660 ▲ absorbed units.

**Employment** in Allentown-Bethlehem has grown by **2.8%** ▲ over the past 12 months, while hourly wages have risen by **6.4%** ▲ YoY to **\$29.16** according to the *Bureau of Labor Statistics*.