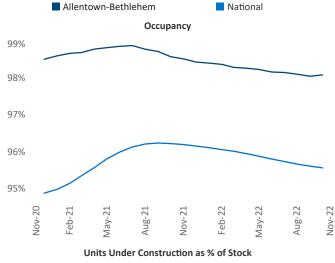

## Allentown-Bethlehem November 2022

Allentown-Bethlehem is the 97th largest multifamily market with 32,678 completed units and 8,346 units in development, 1,231 of which have already broken ground.

New lease asking **rents** are at \$1,584, up 10% ▲ from the previous year placing Allentown-Bethlehem at 20th overall in year-over-year rent growth.

Multifamily housing **demand** has been negative with -428 ▼ net units absorbed over the past twelve months. This is down -1,088 ▼ units from the previous year's gain of 660 ▲ absorbed units.

**Employment** in Allentown-Bethlehem has grown by **2.8%** ▲ over the past 12 months, while hourly wages have risen by **6.4%** ▲ YoY to **\$29.16** according to the *Bureau of Labor Statistics*.