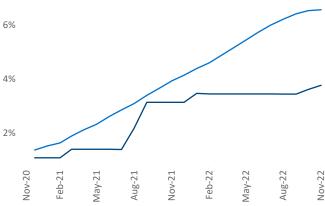

## Allentown-Bethlehem November 2022

Allentown-Bethlehem is the 97th largest multifamily market with 32,678 completed units and 8,346 units in development, 1,231 of which have already broken ground.

New lease asking **rents** are at \$1,584, up 10% ▲ from the previous year placing Allentown-Bethlehem at 20th overall in year-over-year rent growth.